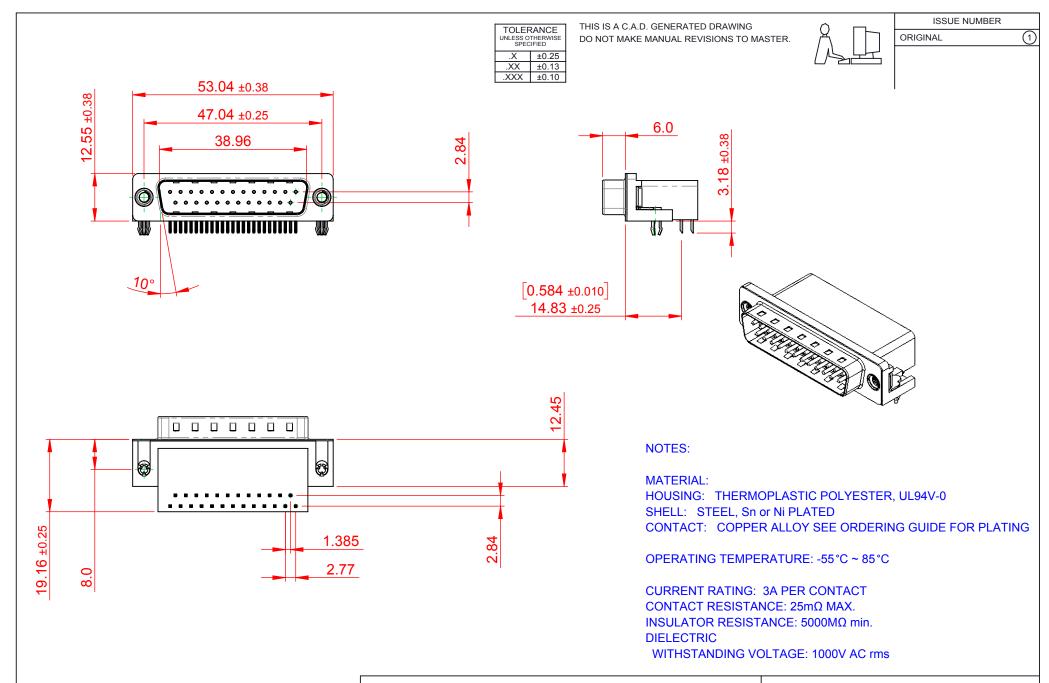

THIS SERIES FULLY CONFORMS TO THE EUROPEAN UNION DIRECTIVES 2011/65/EU FOR RoHS COMPLIANCY.

## 625 SERIES D-SUB CONNECTOR

EDAC INC TORONTO, ONTARIO CANADA

THESE DRAWINGS AND SPECIFICATIONS ARE THE PROPERTY OF EDAC INC..AND SHALL NOT BE REPRODUCED, OR COPIED OR USED AS THE BASIS FOR THE MANUFACTURE OR SALE OF APPARATUS WITHOUT WRITTEN PERMISSION.

| SW REFERENCE NO.: 625 ASSEMBLY  |                    |
|---------------------------------|--------------------|
| DRAWN: C.B                      | DATE: AUG. 01/2018 |
| CHECKED:                        | DATE:              |
| SCALE: 1:1                      | SHEET 1 OF 1       |
| DRAWING NUMBER: 625-025-662-045 |                    |

625-025-662-045

PART NUMBER: