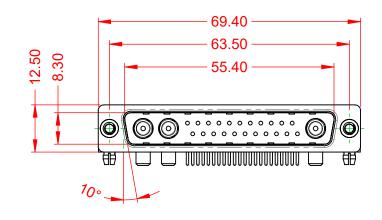

1000V AC rms

|                                 | COMBINATION D-SUB                                                      |                                 | SW REFERENCE NO.: 629 COMBO ASSEMBLY |       |  |  |
|---------------------------------|------------------------------------------------------------------------|---------------------------------|--------------------------------------|-------|--|--|
| COMBIN                          |                                                                        |                                 | DATE: JAN. 01/20                     | )19   |  |  |
|                                 |                                                                        |                                 | DATE:                                |       |  |  |
| EDAC INC                        | THESE DRAWINGS AND SPECIFICATIONS<br>ARE THE PROPERTY OF EDAC INC. AND | SCALE: (IN C.A.D. 1:1)          | SHEET 1 OF                           | 2     |  |  |
|                                 | OR USED AS THE BASIS FOR THE                                           | DRAWING NUMBER: 629-25W3240-4T3 |                                      | ISSUE |  |  |
| YOUR CONNECTION TO QUALITY & SE | VICE MANUFACTURE OR SALE OF APPARATUS WITHOUT WRITTEN PERMISSION.      | PART NUMBER: 629-25W            | 3240-4T3                             | 1     |  |  |