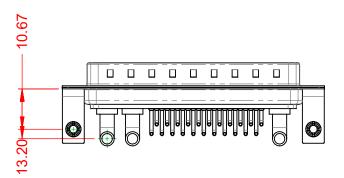

1000V AC rms

|                                 | COMBINATION D-SUB                                                      |                                 | SW REFERENCE NO.: 629 COMBO ASSEMBLY |       |  |  |
|---------------------------------|------------------------------------------------------------------------|---------------------------------|--------------------------------------|-------|--|--|
| COMBIN                          |                                                                        |                                 | DATE: JAN. 01/20                     | )19   |  |  |
|                                 |                                                                        |                                 | DATE:                                |       |  |  |
| EDAC INC                        | THESE DRAWINGS AND SPECIFICATIONS<br>ARE THE PROPERTY OF EDAC INC. AND | SCALE: (IN C.A.D. 1:1)          | SHEET 1 OF                           | 2     |  |  |
|                                 | OR USED AS THE BASIS FOR THE                                           | DRAWING NUMBER: 629-25W3240-4T3 |                                      | ISSUE |  |  |
| YOUR CONNECTION TO QUALITY & SE | VICE MANUFACTURE OR SALE OF APPARATUS WITHOUT WRITTEN PERMISSION.      | PART NUMBER: 629-25W            | 3240-4T3                             | 1     |  |  |