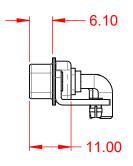

1000V AC rms

|                                 | COMBINATION D-SUB                                                      |                                 | SW REFERENCE NO.: 629 COMBO ASSEMBLY |       |  |  |
|---------------------------------|------------------------------------------------------------------------|---------------------------------|--------------------------------------|-------|--|--|
| COMBIN                          |                                                                        |                                 | DATE: JAN. 01/20                     | )19   |  |  |
|                                 |                                                                        |                                 | DATE:                                |       |  |  |
| EDAC INC                        | THESE DRAWINGS AND SPECIFICATIONS<br>ARE THE PROPERTY OF EDAC INC. AND | SCALE: (IN C.A.D. 1:1)          | SHEET 1 OF                           | 2     |  |  |
|                                 | OR USED AS THE BASIS FOR THE                                           | DRAWING NUMBER: 629-25W3240-4T3 |                                      | ISSUE |  |  |
| YOUR CONNECTION TO QUALITY & SE | VICE MANUFACTURE OR SALE OF APPARATUS WITHOUT WRITTEN PERMISSION.      | PART NUMBER: 629-25W            | 3240-4T3                             | 1     |  |  |