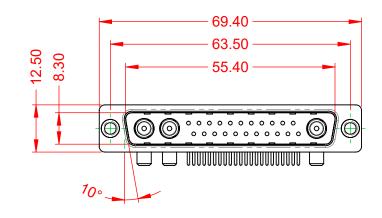

.XX ±0.13 .XXX ±0.05

WITHSTANDING VOLTAGE:

**OPERATING TEMPERATURE:** 

40A (CURRENT)

-55°C ~ 125°C

1000V AC rms

|             |                                      |                                                                                                                                       | SW REFERENCE NO.: 629 COMBO ASSEMBLY |                               |       |
|-------------|--------------------------------------|---------------------------------------------------------------------------------------------------------------------------------------|--------------------------------------|-------------------------------|-------|
|             | COMBINATION                          | D-SUB                                                                                                                                 | DRAWN: C.B                           | DATE: JAN. 01/20 <sup>-</sup> | 19    |
|             |                                      |                                                                                                                                       | CHECKED: DATE:                       |                               |       |
| то          | EDAC INC                             | THESE DRAWINGS AND SPECIFICATIONS<br>ARE THE PROPERTY OF EDAC INC.,AND                                                                | SCALE: (IN C.A.D. 1:1)               | SHEET 1 OF                    | 2     |
| VES<br>NCY. | YOUR CONNECTION TO QUALITY & SERVICE | SHALL NOT BE REPRODUCED, OR COPIED<br>OR USED AS THE BASIS FOR THE<br>MANUFACTURE OR SALE OF APPARATUS<br>WITHOUT WRITTEN PERMISSION. | DRAWING NUMBER: 629-25W3650-4N1      |                               | ISSUE |
|             |                                      |                                                                                                                                       | PART NUMBER: 629-25W                 | 3650-4N1                      | 1     |