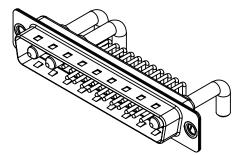

.XX ±0.13 .XXX ±0.05

WITHSTANDING VOLTAGE:

**OPERATING TEMPERATURE:** 

40A (CURRENT)

-55°C ~ 125°C

1000V AC rms

|             |                                      |                                                                                                                                       | SW REFERENCE NO.: 629 COMBO ASSEMBLY |                               |       |
|-------------|--------------------------------------|---------------------------------------------------------------------------------------------------------------------------------------|--------------------------------------|-------------------------------|-------|
|             | COMBINATION                          | D-SUB                                                                                                                                 | DRAWN: C.B                           | DATE: JAN. 01/20 <sup>-</sup> | 19    |
|             |                                      |                                                                                                                                       | CHECKED: DATE:                       |                               |       |
| то          | EDAC INC                             | THESE DRAWINGS AND SPECIFICATIONS<br>ARE THE PROPERTY OF EDAC INC.,AND                                                                | SCALE: (IN C.A.D. 1:1)               | SHEET 1 OF                    | 2     |
| VES<br>NCY. | YOUR CONNECTION TO QUALITY & SERVICE | SHALL NOT BE REPRODUCED, OR COPIED<br>OR USED AS THE BASIS FOR THE<br>MANUFACTURE OR SALE OF APPARATUS<br>WITHOUT WRITTEN PERMISSION. | DRAWING NUMBER: 629-25W3650-4N1      |                               | ISSUE |
|             |                                      |                                                                                                                                       | PART NUMBER: 629-25W                 | 3650-4N1                      | 1     |