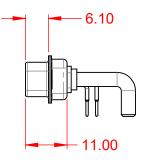

.XX ±0.13 .XXX ±0.05

WITHSTANDING VOLTAGE:

**OPERATING TEMPERATURE:** 

40A (CURRENT)

-55°C ~ 125°C

1000V AC rms

|             |                                      |                                                                                                                                       | SW REFERENCE NO.: 629 COMBO ASSEMBLY |                               |       |
|-------------|--------------------------------------|---------------------------------------------------------------------------------------------------------------------------------------|--------------------------------------|-------------------------------|-------|
|             | COMBINATION                          | D-SUB                                                                                                                                 | DRAWN: C.B                           | DATE: JAN. 01/20 <sup>-</sup> | 19    |
|             |                                      |                                                                                                                                       | CHECKED: DATE:                       |                               |       |
| то          | EDAC INC                             | THESE DRAWINGS AND SPECIFICATIONS<br>ARE THE PROPERTY OF EDAC INC.,AND                                                                | SCALE: (IN C.A.D. 1:1)               | SHEET 1 OF                    | 2     |
| VES<br>NCY. | YOUR CONNECTION TO QUALITY & SERVICE | SHALL NOT BE REPRODUCED, OR COPIED<br>OR USED AS THE BASIS FOR THE<br>MANUFACTURE OR SALE OF APPARATUS<br>WITHOUT WRITTEN PERMISSION. | DRAWING NUMBER: 629-25W3650-4N1      |                               | ISSUE |
|             |                                      |                                                                                                                                       | PART NUMBER: 629-25W                 | 3650-4N1                      | 1     |