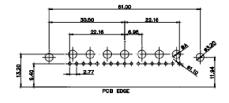

...0

11W1

000000 5W5

9W4

0000000

13W3

0......0 17W2

(\*\*\*\*:0\*\*\*\*\* 21W1