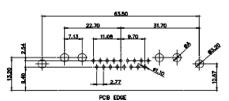

NO.:               | 629 COMBO A | SSEMI | BLY   |    |  |
|---|---------------------------------|-------------|-------|-------|----|--|
|   | DRAWN: C.B                      | DATE:       | JAN.  | 01/20 | 19 |  |
|   | CHECKED:                        | DATE:       |       |       |    |  |
| 3 | SCALE: N.T.S                    | SHEET       | 2     | OF    | 6  |  |
| D | DRAWING NUMBER: 629W5W5-140-2N2 |             | ISSUE | :     |    |  |

629W5W5-140-2N2 DRAWING NUMBER: PART NUMBER: 629W5W5-140-2N2

COMPLIANT

TOLERANCE UNLESS OTHERWISE SPECIFIED .X ±0.25 .XX ±0.13

.XXX ±0.05

THIS IS A C.A.D. GENERATED DRAWING DO NOT MAKE MANUAL REVISIONS TO MASTER.



ISSUE NUMBER ORIGINAL

2W2 / 2WK2

3W3 / 3WK3

5W1 Male/Female

24W7 Male/Female









5W5 Male

8W8 Male



7W2 Male/Female



11W1 Male/Female

27W2 Male/Female

21W4 Male/Female

5W5 Female



8W8 Female





PCB EDGE

PCB EDGE

17W2 Male/Female

21W1 Male/Female





#### CURRENT RATING / ØA

10A / 2.2 20A / 3.3 30A / 3.7 40A / 4.2

## **COMBINATION D-SUB**



EDAC INC TORONTO, ONTARIO CANADA

THESE DRAWINGS AND SPECIFICATIONS ARE THE PROPERTY OF EDAC INC..AND SHALL NOT BE REPRODUCED,OR COPIED OR USED AS THE BASIS FOR THE MANUFACTURE OR SALE OF APPARATUS WITHOUT WRITTEN PERMISSION.

| SW REFERENCE NO.: 629 C | OMBO ASSEMBLY    |        |
|-------------------------|------------------|--------|
| DRAWN: C.B              | DATE: JAN. 01/20 | 19     |
| CHECKED:                | DATE:            |        |
| SCALE: N.T.S            | SHEET 3 OF       | 4      |
| DRAWING NUMBER: 620W5W/ | 5 140 2N2        | ISSLI