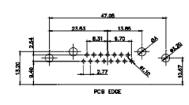

ISSUE NUMBER ORIGINAL

2W2 / 2WK2

3W3 / 3WK3

5W1 Male/Female

24W7 Male/Female

5W5 Male

8W8 Male

7W2 Male/Female