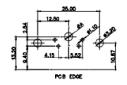

ISSUE NUMBER ORIGINAL

2W2 / 2WK2

3W3 / 3WK3

5W1 Male/Female

24W7 Male/Female

5W5 Male

8W8 Male

7W2 Male/Female

11W1 Male/Female

27W2 Male/Female

21W4 Male/Female

5W5 Female

8W8 Female

PCB EDGE

PCB EDGE

17W2 Male/Female