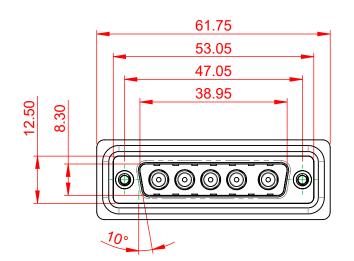

#### NOTES:

MATERIAL:

HOUSING: THERMOPLASTIC POLYESTER, UL94V-0

SHELL: STEEL, NICKEL PLATED

CONTACT: COPPER ALLOY, 5µ GOLD PLATING

OPERATING TEMPERATURE: -55°C ~ 125°C

SIGNAL CONTACT CURRENT RATING: 5A PER CONTACT

SIGNAL CONTACT RESISTANCE: 10mΩ MAX. INSULATOR RESISTANCE:  $5000M\Omega$  min.

DIELECTRIC

WITHSTANDING VOLTAGE: 1000V AC rms

THIS SERIES FULLY CONFORMS TO THE EUROPEAN UNION DIRECTIVES 2011/65/EU FOR RoHS COMPLIANCY.