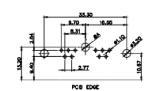

--------------|-------------|-------|-------|----|--|
|   | DRAWN: C.B                      | DATE:       | JAN.  | 01/20 | 19 |  |
|   | CHECKED:                        | DATE:       |       |       |    |  |
| 3 | SCALE: N.T.S                    | SHEET       | 2     | OF    | 6  |  |
| D | DRAWING NUMBER: 629W5W5-140-2N2 |             | ISSUE | :     |    |  |

629W5W5-140-2N2 DRAWING NUMBER: PART NUMBER: 629W5W5-140-2N2

COMPLIANT

TOLERANCE UNLESS OTHERWISE SPECIFIED .X ±0.25 .XX ±0.13

.XXX ±0.05

THIS IS A C.A.D. GENERATED DRAWING DO NOT MAKE MANUAL REVISIONS TO MASTER.



ISSUE NUMBER ORIGINAL

2W2 / 2WK2

3W3 / 3WK3

5W1 Male/Female

24W7 Male/Female









5W5 Male

8W8 Male



7W2 Male/Female



11W1 Male/Female

27W2 Male/Female

21W4 Male/Female

5W5 Female



8W8 Female





PCB EDGE

PCB EDGE

17W2 Male/Female

21W1 Male/Female





#### CURRENT RATING / ØA

10A / 2.2 20A / 3.3 30A / 3.7 40A / 4.2

## **COMBINATION D-SUB**



EDAC INC TORONTO, ONTARIO CANADA

THESE DRAWINGS AND SPECIFICATIONS ARE THE PROPERTY OF EDAC INC..AND SHALL NOT BE REPRODUCED,OR COPIED OR USED AS THE BASIS FOR THE MANUFACTURE OR SALE OF APPARATUS WITHOUT WRITTEN PERMISSION.

| SW REFERENCE NO.: 629 C | OMBO ASSEMBLY    |        |
|-------------------------|------------------|--------|
| DRAWN: C.B              | DATE: JAN. 01/20 | 19     |
| CHECKED:                | DATE:            |        |
| SCALE: N.T.S            | SHEET 3 OF       | 4      |
| DRAWING NUMBER: 620W5W/ | 5 140 2N2        | ISSLIE |

DRAWING NUMBER: 629W5W5-140-2N2 ISSUE PART NUMBER: 629W5W5-140-2N2

THIS SERIES