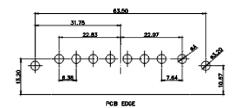

ISSUE NUMBER (1) ORIGINAL

00 2W2

2WK2

0(.0.

5W1

00000 3W3

000 3WK3

0...0 7W2

...0

11W1

000000 5W5

9W4

0000000

13W3

0......0 17W2

(\*\*\*\*:0\*\*\*\*\* 21W1