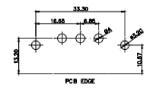

ISSUE NUMBER ORIGINAL

2W2 / 2WK2

3W3 / 3WK3

5W1 Male/Female

24W7 Male/Female

5W5 Male

8W8 Male

7W2 Male/Female

11W1 Male/Female

27W2 Male/Female

21W4 Male/Female

5W5 Female

8W8 Female

PCB EDGE

PCB EDGE

17W2 Male/Female