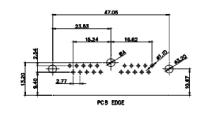

11W1 Male/Female

27W2 Male/Female

21W4 Male/Female

5W5 Female

8W8 Female

PCB EDGE

PCB EDGE

17W2 Male/Female