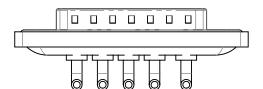

#### NOTES:

MATERIAL:

HOUSING: THERMOPLASTIC POLYESTER, UL94V-0

SHELL: STEEL, NICKEL PLATED

CONTACT: COPPER ALLOY, 5µ GOLD PLATING

OPERATING TEMPERATURE: -55°C ~ 125°C

SIGNAL CONTACT CURRENT RATING: 5A PER CONTACT

SIGNAL CONTACT RESISTANCE: 10mΩ MAX. INSULATOR RESISTANCE:  $5000M\Omega$  min.

DIELECTRIC

WITHSTANDING VOLTAGE: 1000V AC rms

THIS SERIES FULLY CONFORMS TO THE EUROPEAN UNION DIRECTIVES 2011/65/EU FOR RoHS COMPLIANCY.