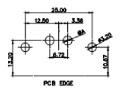

ISSUE NUMBER ORIGINAL

2W2 / 2WK2

3W3 / 3WK3

5W1 Male/Female

24W7 Male/Female

5W5 Male

8W8 Male

7W2 Male/Female

11W1 Male/Female

27W2 Male/Female

21W4 Male/Female

5W5 Female

8W8 Female

PCB EDGE

PCB EDGE

17W2 Male/Female