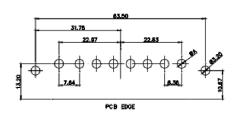

000000:::

000000

17W5

00000000 8W8

00000000 25W3

13W6

O \*\*\*\*\*\*\*\*\*\* O 27W2

00\*\*\*\*\*\*00