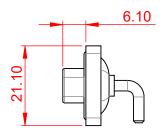

| TOLERANCE<br>UNLESS OTHERWISE<br>SPECIFIED |       |  |
|--------------------------------------------|-------|--|
| .X                                         | ±0.25 |  |
| .XX                                        | ±0.13 |  |
| XXX                                        | +0.05 |  |

THIS IS A C.A.D. GENERATED DRAWING DO NOT MAKE MANUAL REVISIONS TO MASTER.



ISSUE NUMBER **ORIGINAL** 







#### NOTES:

MATERIAL:

HOUSING: THERMOPLASTIC POLYESTER, UL94V-0

SHELL: STEEL, NICKEL PLATED

CONTACT: COPPER ALLOY, 5µ GOLD PLATING

OPERATING TEMPERATURE: -55°C ~ 125°C

SIGNAL CONTACT CURRENT RATING: 5A PER CONTACT

SIGNAL CONTACT RESISTANCE: 10mΩ MAX. INSULATOR RESISTANCE:  $5000M\Omega$  min.

DIELECTRIC

WITHSTANDING VOLTAGE: 1000V AC rms

THIS SERIES FULLY CONFORMS TO THE EUROPEAN UNION DIRECTIVES 2011/65/EU FOR RoHS COMPLIANCY.

# **COMBINATION D-SUB**



EDAC INC TORONTO, ONTARIO CANADA

THESE DRAWINGS AND SPECIFICATIONS ARE THE PROPERTY OF EDAC INC..AND SHALL NOT BE REPRODUCED,OR COPIED OR USED AS THE BASIS FOR THE MANUFACTURE OR SALE OF APPARATUS WITHOUT WRITTEN PERMISSION.

| SW REFERENCE NO.: 629 C