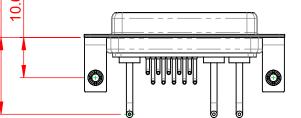

## NOTES:

MATERIAL: HOUSING: SHELL: CONTACT:

THERMOPLASTIC POLYESTER, UL94V-0 STEEL, NICKEL PLATED COPPER ALLOY, 30µ GOLD PLATED



## -55°C ~ 125°C **OPERATING TEMPERATURE:**

.XX ±0.13

.XXX ±0.05

POWER/CO-AX CONTACT RATING: 10A (CURRENT) (IF PRESENT) SIGNAL CONTACT CURRENT RATING: 5A PER CONTACT SIGNAL CONTACT RESISTANCE:  $10m\Omega$  MAX.

**INSULATOR RESISTANCE:** DIELECTRIC WITHSTANDING VOLTAGE:



1000V AC rms



|  | COMBINATION D-SUB                                                              |                                                                                                                                                                                                                | SW REFERENCE NO.: 630 COMBO ASSEMBLY |                  |       |
|--|--------------------------------------------------------------------------------|----------------------------------------------------------