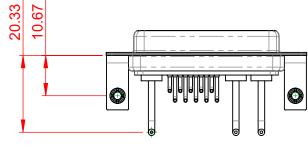

**INSULATOR RESISTANCE:** DIELECTRIC WITHSTANDING VOLTAGE:

1000V AC rms

|  | COMBINATION D-SUB                                                              |                                                                                                                                                                                                                | SW REFERENCE NO.: 630 COMBO ASSEMBLY |                  |       |
|--|--------------------------------------------------------------------------------|----------------------------------------------------------------------------------------------------------------------------------------------------------------------------------------------------------------|--------------------------------------|------------------|-------|
|  |                                                                                |                                                                                                                                                                                                                | DRAWN: C.B                           | DATE: JAN. 01/20 | 19    |
|  |                                                                                |                                                                                                                                                                                                                | CHECKED:                             | DATE:            |       |
|  | EDAC INC<br>TORONTO, ONTARIO<br>CANADA<br>YOUR CONNECTION TO QUALITY & SERVICE | THESE DRAWINGS AND SPECIFICATIONS<br>ARE THE PROPERTY OF EDAC INC.,AND<br>SHALL NOT BE REPRODUCED,OR COPIED<br>OR USED AS THE BASIS FOR THE<br>MANUFACTURE OR SALE OF APPARATUS<br>WITHOUT WRITTEN PERMISSION. | SCALE: (IN C.A.D. 1:1)               | SHEET 1 OF       | 2     |
|  |                                                                                |                                                                                                                                                                                                                | DRAWING NUMBER: 630-13W3650-1NB      |                  | ISSUE |
|  |                                                                                |                                                                                                                                                                                                                | PART NUMBER: 630-13W                 | 3650-1NB         | 1     |