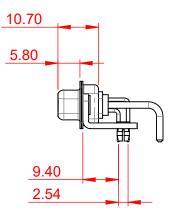

## NOTES:

MATERIAL: HOUSING: SHELL: CONTACT:

THERMOPLASTIC POLYESTER, UL94V-0 STEEL, NICKEL PLATED COPPER ALLOY, 30µ GOLD PLATED



## -55°C ~ 125°C **OPERATING TEMPERATURE:**

.XX ±0.13

.XXX ±0.05

POWER/CO-AX CONTACT RATING: 10A (CURRENT) (IF PRESENT) SIGNAL CONTACT CURRENT RATING: 5A PER CONTACT SIGNAL CONTACT RESISTANCE:  $10m\Omega$  MAX.

**INSULATOR RESISTANCE:** DIELECTRIC WITHSTANDING VOLTAGE:



1000V AC rms



|  | COMBINATION D-SUB                                                              |                                                                                                                                                                                                                | SW REFERENCE NO.: 630 COMBO ASSEMBLY |                  |       |
|--|-----