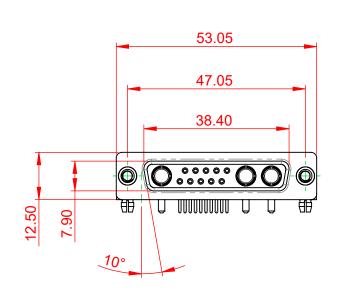

## NOTES:

MATERIAL: HOUSING: SHELL: CONTACT:

THERMOPLASTIC POLYESTER, UL94V-0 STEEL, NICKEL PLATED COPPER ALLOY, 30µ GOLD PLATED



## -55°C ~ 125°C **OPERATING TEMPERATURE:**

.XX ±0.13

.XXX ±0.05

POWER/CO-AX CONTACT RATING: 10A (CURRENT) (IF PRESENT) SIGNAL CONTACT CURRENT RATING: 5A PER CONTACT SIGNAL CONTACT RESISTANCE:  $10m\Omega$  MAX.

**INSULATOR RESISTANCE:** DIELECTRIC WITHSTANDING VOLTAGE:



1000V AC rms



|  | COMBINATION D-SUB                                                              |                                                                                                                                                                                                                | SW REFERENCE NO.: 630 COMBO ASSEMBLY |                  |       |
|--|---