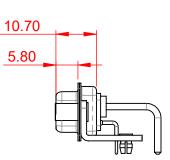

**INSULATOR RESISTANCE:** DIELECTRIC

WITHSTANDING VOLTAGE:

5000MΩ min.

-55°C ~ 125°C

1000V AC rms

|  | COMBINATION D-SUB                    |                                                                  | SW REFERENCE NO.: 630 COMBO ASSEMBLY |                  |       |
|--|--------------------------------------|------------------------------------------------------------------|--------------------------------------|------------------|-------|
|  |                                      |                                                                  | DRAWN: C.B                           | DATE: JAN. 01/20 | 19    |
|  |                                      |                                                                  | CHECKED:                             | DATE:            |       |
|  | EDAC INC                             | OR USED AS THE BASIS FOR THE<br>MANUFACTURE OR SALE OF APPARATUS | SCALE: (IN C.A.D. 1:1)               | SHEET 1 OF       | 2     |
|  | YOUR CONNECTION TO QUALITY & SERVICE |                                                                  | DRAWING NUMBER: 630-24W7650-1T5      |                  | ISSUE |
|  |                                      |                                                                  | PART NUMBER: 630-24W                 | 7650-1T5         | 1     |