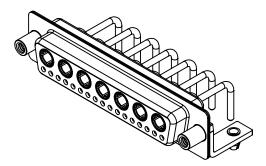

**INSULATOR RESISTANCE:** DIELECTRIC

WITHSTANDING VOLTAGE:

5000MΩ min.

-55°C ~ 125°C

1000V AC rms

|  | COMBINATION D-SUB                    |                                                                  | SW REFERENCE NO.: 630 COMBO ASSEMBLY |                  |       |
|--|--------------------------------------|------------------------------------------------------------------|--------------------------------------|------------------|-------|
|  |                                      |                                                                  | DRAWN: C.B                           | DATE: JAN. 01/20 | 19    |
|  |                                      |                                                                  | CHECKED:                             | DATE:            |       |
|  | EDAC INC                             | OR USED AS THE BASIS FOR THE<br>MANUFACTURE OR SALE OF APPARATUS | SCALE: (IN C.A.D. 1:1)               | SHEET 1 OF       | 2     |
|  | YOUR CONNECTION TO QUALITY & SERVICE |                                                                  | DRAWING NUMBER: 630-24W7650-1T5      |                  | ISSUE |
|  |                                      |                                                                  | PART NUMBER: 630-24W                 | 7650-1T5         | 1     |