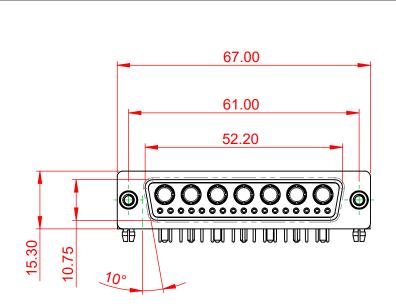

**INSULATOR RESISTANCE:** DIELECTRIC

WITHSTANDING VOLTAGE:

5000MΩ min.

-55°C ~ 125°C

1000V AC rms

|  | COMBINATION D-SUB                    |                                                                  | SW REFERENCE NO.: 630 COMBO ASSEMBLY |                  |       |
|--|--------------------------------------|------------------------------------------------------------------|--------------------------------------|------------------|-------|
|  |                                      |                                                                  | DRAWN: C.B                           | DATE: JAN. 01/20 | 19    |
|  |                                      |                                                                  | CHECKED:                             | DATE:            |       |
|  | EDAC INC                             | OR USED AS THE BASIS FOR THE<br>MANUFACTURE OR SALE OF APPARATUS | SCALE: (IN C.A.D. 1:1)               | SHEET 1 OF       | 2     |
|  | YOUR CONNECTION TO QUALITY & SERVICE |                                                                  | DRAWING NUMBER: 630-24W7650-1T5      |                  | ISSUE |
|  |                                      |                                                                  | PART NUMBER: 630-24W                 | 7650-1T5         | 1     |