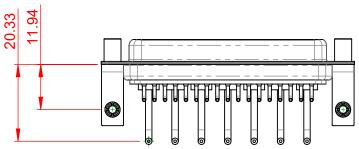

**INSULATOR RESISTANCE:** DIELECTRIC

WITHSTANDING VOLTAGE:

5000MΩ min.

-55°C ~ 125°C

1000V AC rms

|  | COMBINATION D-SUB                    |                                                                  | SW REFERENCE NO.: 630 COMBO ASSEMBLY |                  |       |
|--|--------------------------------------|------------------------------------------------------------------|--------------------------------------|------------------|-------|
|  |                                      |                                                                  | DRAWN: C.B                           | DATE: JAN. 01/20 | 19    |
|  |                                      |                                                                  | CHECKED:                             | DATE:            |       |
|  | EDAC INC                             | OR USED AS THE BASIS FOR THE<br>MANUFACTURE OR SALE OF APPARATUS | SCALE: (IN C.A.D. 1:1)               | SHEET 1 OF       | 2     |
|  | YOUR CONNECTION TO QUALITY & SERVICE |                                                                  | DRAWING NUMBER: 630-24W7650-1T5      |                  | ISSUE |
|  |                                      |                                                                  | PART NUMBER: 630-24W                 | 7650-1T5         | 1     |