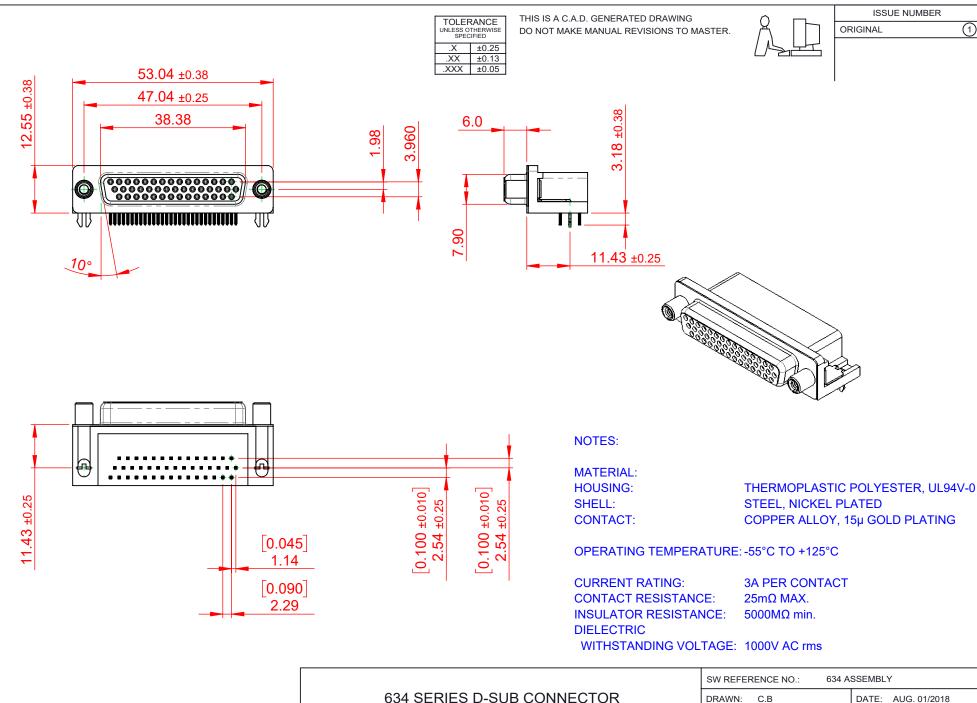

THIS SERIES FULLY CONFORMS TO THE EUROPEAN UNION DIRECTIVES 2011/65/EU FOR RoHS COMPLIANCY.

EDAC INC TORONTO, ONTARIO CANADA

THESE DRAWINGS AND SPECIFICATIONS ARE THE PROPERTY OF EDAC INC..AND SHALL NOT BE REPRODUCED, OR COPIED OR USED AS THE BASIS FOR THE MANUFACTURE OR SALE OF APPARATUS WITHOUT WRITTEN PERMISSION.

|  | SW REFERENCE NO.: 634 ASSEMBLY |                    |
|--|--------------------------------|--------------------|
|  | DRAWN: C.B                     | DATE: AUG. 01/2018 |
|  | CHECKED:                       | DATE:              |
|  | SCALE: (IN C.A.D. 1:1)         | SHEET 1 OF 1       |
|  | DDAM(NO NUMBER COA 044 202 520 |                    |

DRAWING NUMBER: 634-044-363-530 ISSUE PART NUMBER: 634-044-363-530