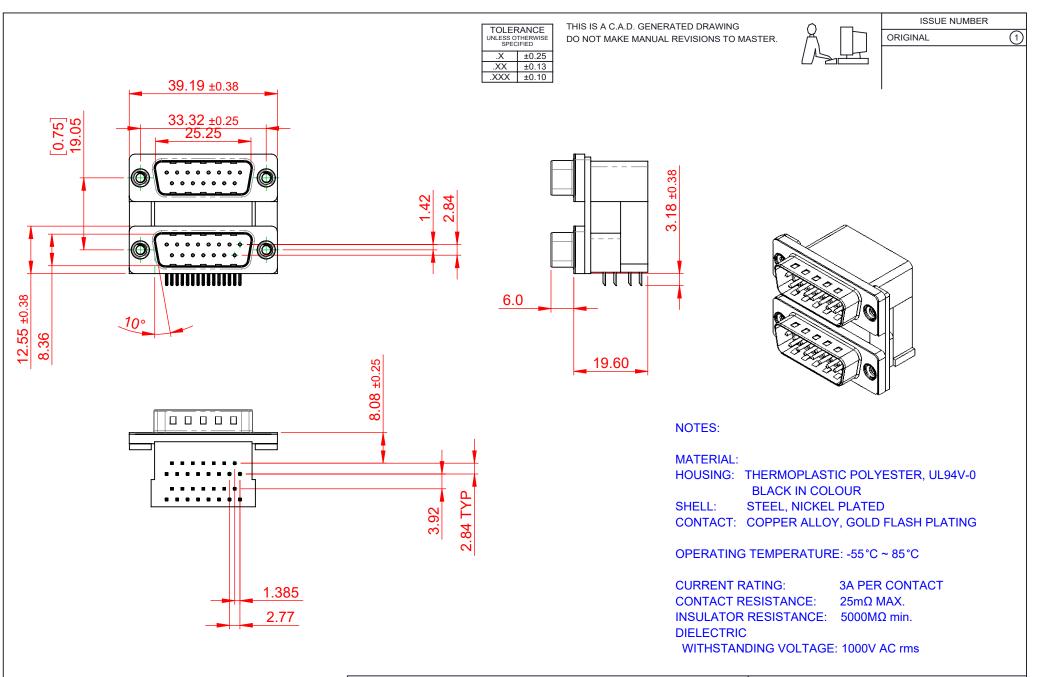

|           | 661 SERIES D-SUB CONNECTOR           |                                                                                                                                       | SW REFERENCE NO.: 661 ASSEMBLY  |                  |       |
|-----------|--------------------------------------|---------------------------------------------------------------------------------------------------------------------------------------|---------------------------------|------------------|-------|
|           |                                      |                                                                                                                                       | DRAWN: C.B                      | DATE: AUG. 01/20 | )18   |
|           |                                      |                                                                                                                                       | CHECKED:                        | DATE:            |       |
| 0         | EDAC INC                             | THESE DRAWINGS AND SPECIFICATIONS<br>ARE THE PROPERTY OF EDAC INCAND                                                                  | SCALE: 1:1                      | SHEET 1 OF       | 1     |
| ES<br>CY. | TORONTO, ONTARIO<br>CANADA           | SHALL NOT BE REPRODUCED, OR COPIED<br>OR USED AS THE BASIS FOR THE<br>MANUFACTURE OR SALE OF APPARATUS<br>WITHOUT WRITTEN PERMISSION. | DRAWING NUMBER: 661-015-264-005 |                  | ISSUE |
|           | YOUR CONNECTION TO QUALITY & SERVICE |                                                                                                                                       | PART NUMBER: 661-015-           | 264-005          | 1     |