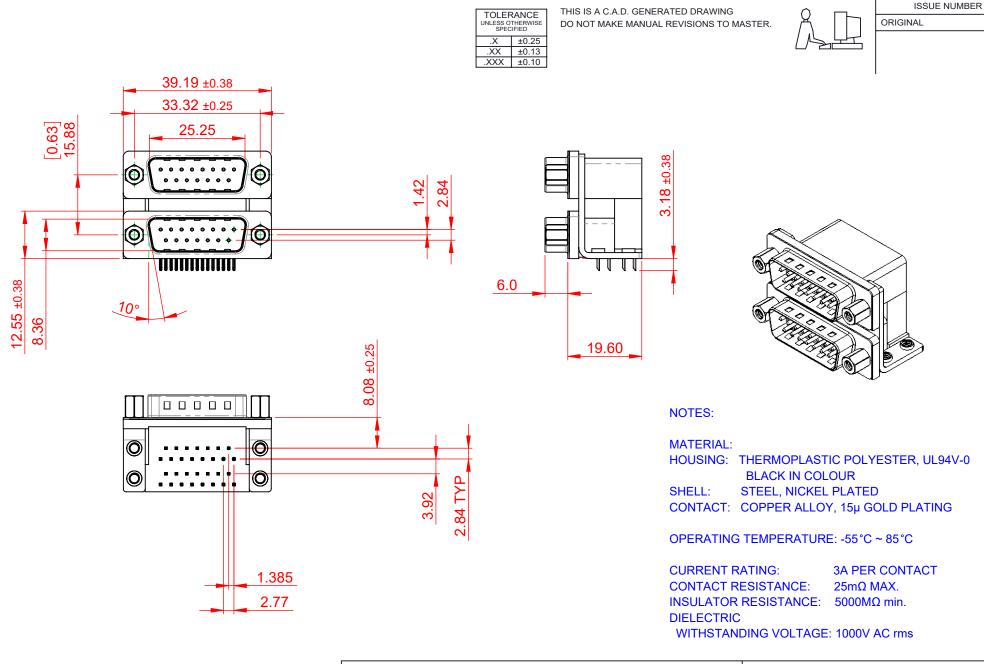

THIS SERIES FULLY CONFORMS TO THE EUROPEAN UNION DIRECTIVES 2011/65/EU FOR RoHS COMPLIANCY.

661 SERIES D-SUB CONNECTOR

EDAC INC
TORONTO, ONTARIO
CANADA
YOUR CONNECTION TO QUALITY & SERVICE

THESE DRAWINGS AND SPECIFICATIONS
ARE THE PROPERTY OF EDAC INC.,AND
SHALL NOT BE REPRODUCED,OR COPIED
OR USED AS THE BASIS FOR THE
MANUFACTURE OR SALE OF APPARATUS
WITHOUT WRITTEN PERMISSION.

DRAWING NUMBER: 661-015-364-053 ISSUE
PART NUMBER: 661-015-364-053 1