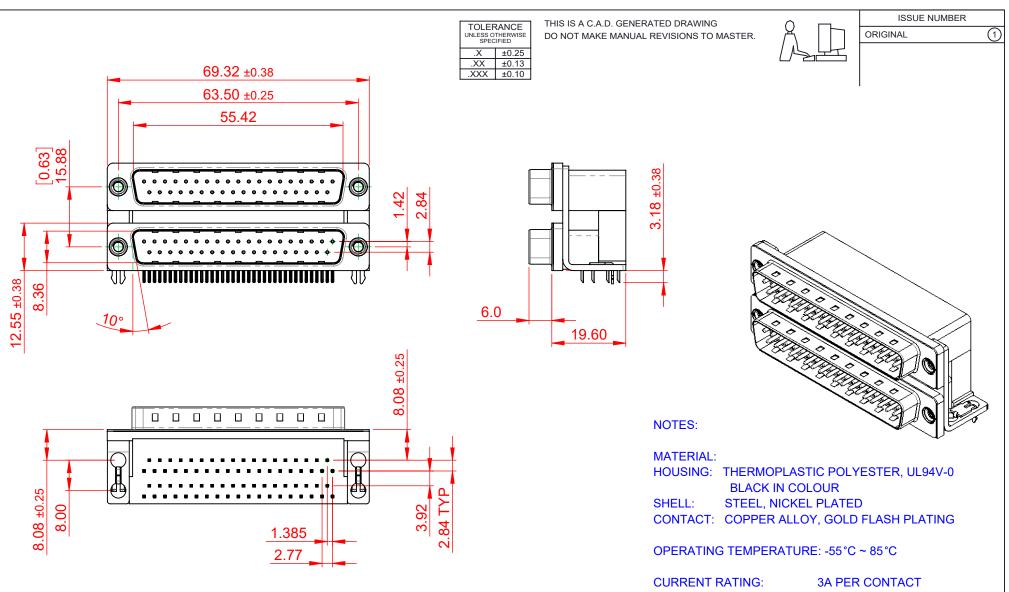

CORRENT RATING: 3A PER CONTA CONTACT RESISTANCE: 25mΩ MAX. INSULATOR RESISTANCE: 5000MΩ min. DIELECTRIC WITHSTANDING VOLTAGE: 1000V AC rms

|          |                               |                                                                                                                                                                                                                | SW REFERENCE NO.: 661 ASSEMBLY |                  |       |
|----------|-------------------------------|----------------------------------------------------------------------------------------------------------------------------------------------------------------------------------------------------------------|--------------------------------|------------------|-------|
|          | 661 SERIES D-SUB              | CONNECTOR                                                                                                                                                                                                      | DRAWN: C.B                     | DATE: AUG. 01/20 | 018   |
|          |                               |                                                                                                                                                                                                                | CHECKED:                       | DATE:            |       |
|          | EDAC INC                      | THESE DRAWINGS AND SPECIFICATIONS<br>ARE THE PROPERTY OF EDAC INC.,AND<br>SHALL NOT BE REPRODUCED,OR COPIED<br>OR USED AS THE BASIS FOR THE<br>MANUFACTURE OR SALE OF APPARATUS<br>WITHOUT WRITTEN PERMISSION. | SCALE: 1:1                     | SHEET 1 OF       | 1     |
|          | TORONTO, ONTARIO<br>CANADA    |                                                                                                                                                                                                                | DRAWING NUMBER: 661-037-2      | 264-041          | ISSUE |
| YOUR COL | NNECTION TO QUALITY & SERVICE |                                                                                                                                                                                                                | PART NUMBER: 661-037-2         | 264-041          | 1     |