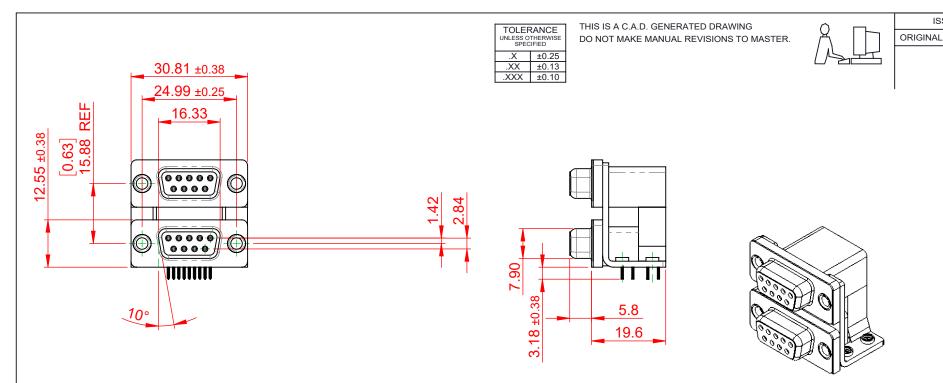

## NOTES:

MATERIAL:

HOUSING:THERMOPLASTIC POLYESTER, UL94V-0<br/>BLACK IN COLOURSHELL:STEEL, NICKEL PLATEDCONTACT:COPPER ALLOY, GOLD FLASH PLATING

**ISSUE NUMBER** 

(1)

OPERATING TEMPERATURE: -55°C ~ 85°C

| 662 SERIES D-SUB CONNECTOR           |                                                                                                                                                                                                                | SW REFERENCE NO.: 662 ASSEMBLY  |                  |       |
|--------------------------------------|----------------------------------------------------------------------------------------------------------------------------------------------------------------------------------------------------------------|---------------------------------|------------------|-------|
|                                      |                                                                                                                                                                                                                | DRAWN: C.B                      | DATE: AUG. 01/20 | )18   |
|                                      |                                                                                                                                                                                                                | CHECKED:                        | DATE:            |       |
| EDAC INC                             | THESE DRAWINGS AND SPECIFICATIONS<br>ARE THE PROPERTY OF EDAC INC.,AND<br>SHALL NOT BE REPRODUCED,OR COPIED<br>OR USED AS THE BASIS FOR THE<br>MANUFACTURE OR SALE OF APPARATUS<br>WITHOUT WRITTEN PERMISSION. | SCALE: (IN C.A.D. 1:1)          | SHEET 1 OF       | 1     |
| TORONTO, ONTARIO<br>CANADA           |                                                                                                                                                                                                                | DRAWING NUMBER: 662-009-264-054 |                  | ISSUE |
| YOUR CONNECTION TO QUALITY & SERVICE |                                                                                                                                                                                                                | PART NUMBER: 662-009-2          | 264-054          | 1     |