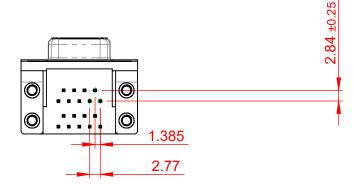

## NOTES:

MATERIAL:

HOUSING:THERMOPLASTIC POLYESTER, UL94V-0<br/>BLACK IN COLOURSHELL:STEEL, NICKEL PLATEDCONTACT:COPPER ALLOY, GOLD FLASH PLATING

**ISSUE NUMBER** 

(1)

OPERATING TEMPERATURE: -55°C ~ 85°C

| 662 SERIES D-SUB CONNECTOR           |                                                                                                                                                                                                                | SW REFERENCE NO.: 662 ASSEMBLY  |                  |       |
|--------------------------------------|----------------------------------------------------------------------------------------------------------------------------------------------------------------------------------------------------------------|---------------------------------|------------------|-------|
|                                      |                                                                                                                                                                                                                | DRAWN: C.B                      | DATE: AUG. 01/20 | )18   |
|                                      |                                                                                                                                                                                                                | CHECKED:                        | DATE:            |       |
| EDAC INC                             | THESE DRAWINGS AND SPECIFICATIONS<br>ARE THE PROPERTY OF EDAC INC.,AND<br>SHALL NOT BE REPRODUCED,OR COPIED<br>OR USED AS THE BASIS FOR THE<br>MANUFACTURE OR SALE OF APPARATUS<br>WITHOUT WRITTEN PERMISSION. | SCALE: (IN C.A.D. 1:1)          | SHEET 1 OF       | 1     |
| TORONTO, ONTARIO<br>CANADA           |                                                                                                                                                                                                                | DRAWING NUMBER: 662-009-264-054 |                  | ISSUE |
| YOUR CONNECTION TO QUALITY & SERVICE |                                                                                                                                                                                                                | PART NUMBER: 662-009-2          | 264-054          | 1     |