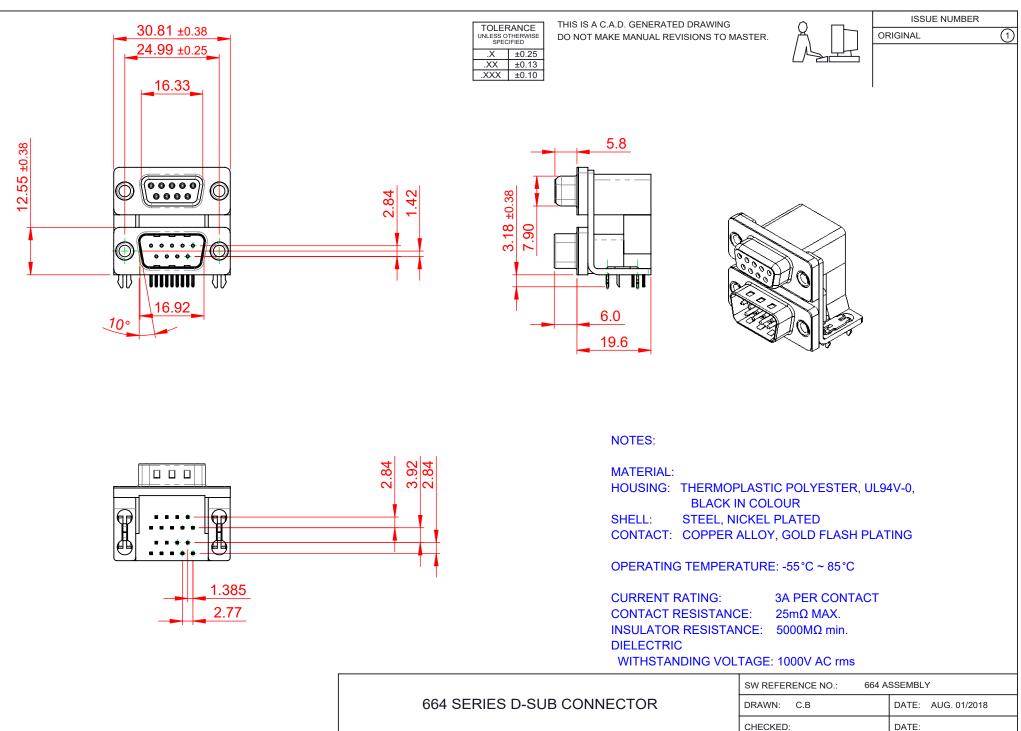

THIS SERIES FULLY CONFORMS TO THE EUROPEAN UNION DIRECTIVES 2011/65/EU FOR RoHS COMPLIANCY. COMPLIANT

|                                      |                            |                                                                                                                                               | CHECKED:                        |           | DATE:   |
|--------------------------------------|----------------------------|-----------------------------------------------------------------------------------------------------------------------------------------------|---------------------------------|-----------|---------|
|                                      | EDAC INC                   | THESE DRAWINGS AND SPECIFICATIONS<br>ARE THE PROPERTY OF EDAC INC., AND<br>SHALL NOT BE REPRODUCED, OR COPIED<br>OR USED AS THE BASIS FOR THE | SCALE: (IN C.A.D. 1:            | :1)       | SHEET   |
|                                      | TORONTO, ONTARIO<br>CANADA |                                                                                                                                               | DRAWING NUMBER: 664-009-264-034 |           |         |
| YOUR CONNECTION TO QUALITY & SERVICE |                            | MANUFACTURE OR SALE OF APPARATUS<br>WITHOUT WRITTEN PERMISSION.                                                                               | PART NUMBER:                    | 664-009-2 | 264-034 |