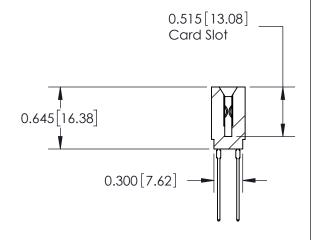

THIS IS A C.A.D. GENERATED DRAWING DO NOT MAKE MANUAL REVISIONS TO MASTER.

ORIGINAL

Contact Information
541-Wire Wrap, Regular Point - Tail LG.=.750(19.05)
.156" (3.96mm) Contact Spacing x .200" (5.08mm) Row Spacing