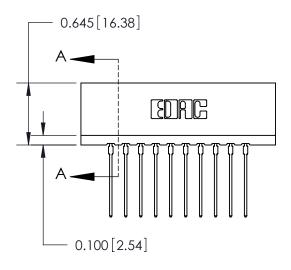

THIS IS A C.A.D. GENERATED DRAWING DO NOT MAKE MANUAL REVISIONS TO MASTER.

ORIGINAL

Contact Information
541-Wire Wrap, Regular Point - Tail LG.=.750(19.05)
.156" (3.96mm) Contact Spacing x .200" (5.08mm) Row Spacing