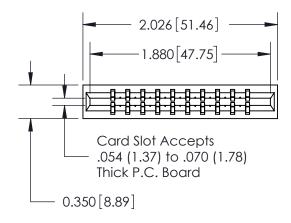

THIS IS A C.A.D. GENERATED DRAWING DO NOT MAKE MANUAL REVISIONS TO MASTER.

ORIGINAL

Contact Information
541-Wire Wrap, Regular Point - Tail LG.=.750(19.05)
.156" (3.96mm) Contact Spacing x .200" (5.08mm) Row Spacing