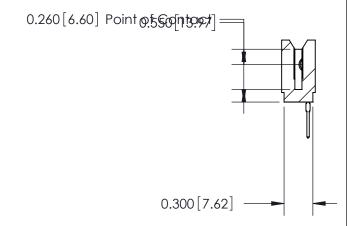

THIS IS A C.A.D. GENERATED DRAWING DO NOT MAKE MANUAL REVISIONS TO MASTER.

ISSUE NUMBER

ORIGINAL

745-ENG MASTER
DATE: MAY 04/09

SHEET 1 OF 2

ISSUE

DATE:

Contact Information
522-P.C. Tail, Regular Point - Tail LG.=.375(9.53)
.100" (2.54mm) Contact Spacing x .200" (5.08mm) Row Spacing

|  | 745 Series Ultra-Mate Card Edge Connector - Press Fit Part Number: 745-011-522-106 |                  |                                                                                                                                     | ACAD REFERENCE NO. |   |
|--|------------------------------------------------------------------------------------|------------------|-------------------------------------------------------------------------------------------------------------------------------------|--------------------|---|
|  |                                                                                    |                  |                                                                                                                                     | DRAWN: J.LEE       |   |
|  |                                                                                    |                  |                                                                                                                                     | CHECKED:           |   |
|  |                                                                                    | EDAC INC         | THESE DRAWINGS AND SPECIFICATIONS ARE THE PROPERTY OF EDAC INC.,AND SHALL NOT BE REPRODUCED,OR COPIED OR LISED AS THE BASIS FOR THE | SCALE:             |   |
|  |                                                                                    | TORONTO, ONTARIO |                                                                                                                                     | DRAWING NUMBER     |   |
|  | YOUR CONNECTION TO QUALITY & SERVICE                                               |                  | MANUFACTURE OR SALE OF APPARATUS WITHOUT WRITTEN PERMISSION                                                                         | 745-ENG MASTE      | ₹ |
|  |                                                                                    |                  |                                                                                                                                     |                    |   |