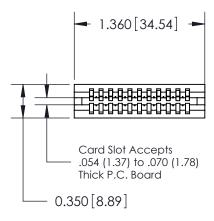

THIS IS A C.A.D. GENERATED DRAWING DO NOT MAKE MANUAL REVISIONS TO MASTER.

ISSUE NUMBER

ORIGINAL

745-ENG MASTER
DATE: MAY 04/09

SHEET 1 OF 2

ISSUE

DATE:

Contact Information
522-P.C. Tail, Regular Point - Tail LG.=.375(9.53)
.100" (2.54mm) Contact Spacing x .200" (5.08mm) Row Spacing

|  | 745 Series Ultra-Mate Card Edge Connector - Press Fit Part Number: 745-011-522-106 |                  |                                                                                                                                     | ACAD REFERENCE NO. |   |
|--|------------------------------------------------------------------------------------|------------------|-------------------------------------------------------------------------------------------------------------------------------------|--------------------|---|
|  |                                                                                    |                  |                                                                                                                                     | DRAWN: J.LEE       |   |
|  |                                                                                    |                  |                                                                                                                                     | CHECKED:           |   |
|  |                                                                                    | EDAC INC         | THESE DRAWINGS AND SPECIFICATIONS ARE THE PROPERTY OF EDAC INC.,AND SHALL NOT BE REPRODUCED,OR COPIED OR LISED AS THE BASIS FOR THE | SCALE:             |   |
|  |                                                                                    | TORONTO, ONTARIO |                                                                                                                                     | DRAWING NUMBER     |   |
|  | YOUR CONNECTION TO QUALITY & SERVICE                                               |                  | MANUFACTURE OR SALE OF APPARATUS WITHOUT WRITTEN PERMISSION                                                                         | 745-ENG MASTE      | ₹ |
|  |                                                                                    |                  |                                                                                                                                     |                    |   |