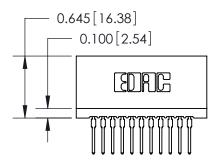

THIS IS A C.A.D. GENERATED DRAWING DO NOT MAKE MANUAL REVISIONS TO MASTER.

ISSUE NUMBER

ORIGINAL

745-ENG MASTER
DATE: MAY 04/09

SHEET 1 OF 2

ISSUE

DATE:

Contact Information
522-P.C. Tail, Regular Point - Tail LG.=.375(9.53)
.100" (2.54mm) Contact Spacing x .200" (5.08mm) Row Spacing

|  | 745 Series Ultra-Mate Card Edge Connector - Press Fit Part Number: 745-011-522-106 |                  |                                                                                                                                     | ACAD REFERENCE NO. |   |
|--|------------------------------------------------------------------------------------|------------------|-------------------------------------------------------------------------------------------------------------------------------------|--------------------|---|
|  |                                                                                    |                  |                                                                                                                                     | DRAWN: J.LEE       |   |
|  |                                                                                    |                  |                                                                                                                                     | CHECKED:           |   |
|  |                                                                                    | EDAC INC         | THESE DRAWINGS AND SPECIFICATIONS ARE THE PROPERTY OF EDAC INC.,AND SHALL NOT BE REPRODUCED,OR COPIED OR LISED AS THE BASIS FOR THE | SCALE:             |   |
|  |                                                                                    | TORONTO, ONTARIO |                                                                                                                                     | DRAWING NUMBER     |   |
|  | YOUR CONNECTION TO QUALITY & SERVICE                                               |                  | MANUFACTURE OR SALE OF APPARATUS WITHOUT WRITTEN PERMISSION                                                                         | 745-ENG MASTE      | ₹ |
|  |                                                                                    |                  |                                                                                                                                     |                    |   |