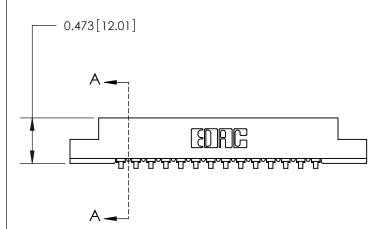

**Mounting Option** 

.128 (3.25) Dia. Mounting Holes

## **Contact Detail**

90 Degree Bend (Code 541 Contacts)

.156 [3.96] Contact Spacing x .200 [5.08] Row Spacing





.175 [4.45] Point of Contact (Measured from bottom of Card Slot)

Card Slot Accepts .054 [1.37] to .070 [1.78] Thick P.C. Board

**See Accompanying Page for:** 

**Contact Bend Details** 

807/857 Series High Temp Card Edge Connector Part Number: 807-014-457-102

YOUR CONNECTION TO QUALITY & SERVICE

| ACAD REFERENCE NO. 807 ENG MASTER |                  |
|-----------------------------------|------------------|
| DRAWN: J.LEE                      | DATE: AUG. 11/09 |
| CHECKED:                          | DATE:            |
| SCALE: NTS                        | SHEET 1 OF 2     |
| DRAWING NUMBER                    | ISSUE            |

**SECTION A-A** 

807 Assembly