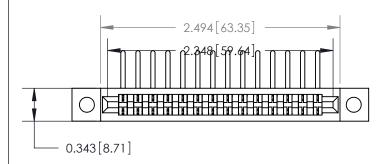

**Mounting Option** 

.128 (3.25) Dia. Mounting Holes

## **Contact Detail**

90 Degree Bend (Code 541 Contacts)

.156 [3.96] Contact Spacing x .200 [5.08] Row Spacing

.175 [4.45] Point of Contact (Measured from bottom of Card Slot)

Card Slot Accepts .054 [1.37] to .070 [1.78] Thick P.C. Board