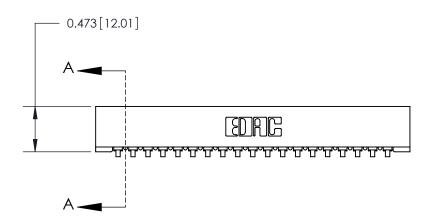

## **Contact Detail**

90 Degree Bend (Code 521 Contacts)

.156 [3.96] Contact Spacing x .200 [5.08] Row Spacing

.175 [4.45] Point of Contact (Measured from bottom of Card Slot) Card Slot Accepts .054 [1.37] to .070 [1.78] Thick P.C. Board SECTION A-A

**See Accompanying Page for:** 

**Contact Bend Details** 

807/857 Series High Temp Card Edge Connector Part Number: 807-019-553-101

|                    | EDAC INC          |
|--------------------|-------------------|
|                    | TORONTO, ONTARIO  |
|                    | CANADA            |
| YOUR CONNECTION TO | QUALITY & SERVICE |