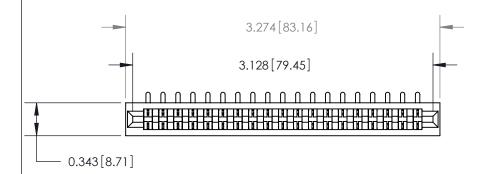

**Mounting Option** 

No Mounting Lugs

## **Contact Detail**

90 Degree Bend (Code 521 Contacts)

.156 [3.96] Contact Spacing x .200 [5.08] Row Spacing







.175 [4.45] Point of Contact (Measured from bottom of Card Slot) Card Slot Accepts .054 [1.37] to .070 [1.78] Thick P.C. Board SECTION A-A

**See Accompanying Page for:** 

**Contact Bend Details** 

807/857 Series High Temp Card Edge Connector Part Number: 807-019-553-101

|                    | EDAC INC          |
|--------------------|-------------------|
|                    | TORONTO, ONTARIO  |
|                    | CANADA            |
| YOUR CONNECTION TO | QUALITY & SERVICE |

| ACAD REFERENCE NO. 807 ENG MASTER |                  |
|-----------------------------------|------------------|
| DRAWN: J.LEE                      | DATE: AUG. 11/09 |
| CHECKED:                          | DATE:            |
| SCALE: NTS                        | SHEET 1 OF 2     |
| DRAWING NUMBER