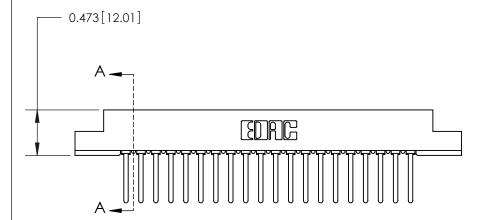

## **Contact Detail**

Wire Wrap .046x.014(1.17x0.36) - Tail LG=.495(12.57)

.156 [3.96] Contact Spacing x .200 [5.08] Row Spacing

**SECTION A-A** 

.175 [4.45] Point of Contact (Measured from bottom of Card Slot)

> Card Slot Accepts .054 [1.37] to .070 [1.78] Thick P.C. Board

**See Accompanying Page for:** 

**Contact Bend Details** 

807/857 Series High Temp Card Edge Connector Part Number: 807-020-441-102

YOUR CONNECTION TO QUALITY & SERVICE