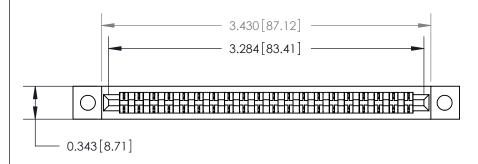

**Mounting Option** 

.128 (3.25) Dia. Mounting Holes

> Card Slot Accepts .054 [1.37] to .070 [1.78] Thick P.C. Board

**See Accompanying Page for:** 

**Contact Bend Details** 

807/857 Series High Temp Card Edge Connector Part Number: 807-020-441-102

YOUR CONNECTION TO QUALITY & SERVICE