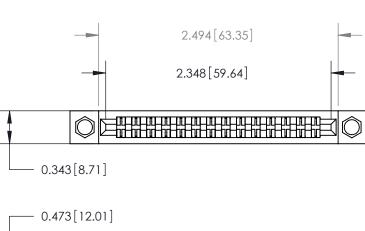

**Mounting Option** 

#4-40 Unified Threaded Inserts

**See Accompanying Page for:** 

**Contact Bend Details** 

| 807/857 Series High Temp Card Edge Connector |
|----------------------------------------------|
| Part Number: 807-028-560-208                 |