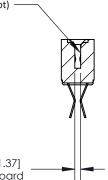

## **Contact Detail**

Extender Board Bend (Code 522 Contacts)

.156 [3.96] Contact Spacing x .200 [5.08] Row Spacing

.095 [2.41] Point of Contact (Measured from bottom of Card Slot)

Card Slot Accepts .054 [1.37] to .070 [1.78] Thick P.C. Board