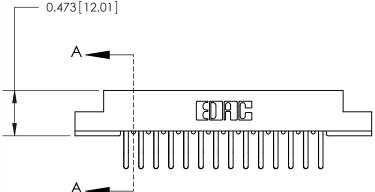

**Mounting Option** 

#4-40 Unified Threaded Inserts

**See Accompanying Page for:** 

**Contact Bend Details** 

| 807/857 Series High Temp Card Edge Connector |
|----------------------------------------------|
| Part Number: 807-028-560-208                 |