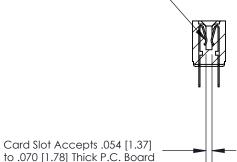

## **Contact Detail**

PC Tail .046x.013(1.17x0.33) - Tail LG=.213(5.41)

.156 [3.96] Contact Spacing x .200 [5.08] Row Spacing

**SECTION A-A** 

.095 [2.41] Point of Contact (Measured from bottom of Card Slot)