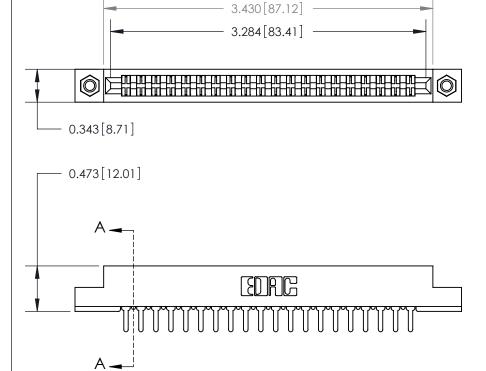

**Mounting Option** 

M3-0.5 Metric Threaded Inserts

## **Contact Detail**

PC Tail .046x.013(1.17x0.33) - Tail LG=.213(5.41)

.156 [3.96] Contact Spacing x .200 [5.08] Row Spacing

**SECTION A-A** 

.095 [2.41] Point of Contact (Measured from bottom of Card Slot)

**See Accompanying Page for:** 

**Contact Bend Details** 

807/857 Series High Temp Card Edge Connector Part Number: 807-040-420-207

YOUR CONNECTION TO QUALITY & SERVICE

| ACAD REFERENCE NO. 807 ENG MASTER |                  |
|-----------------------------------|------------------|
| DRAWN: J.LEE                      | DATE: AUG. 11/09 |
| CHECKED:                          | DATE:            |
| SCALE: NTS                        | SHEET 1 OF 2     |
| DRAWING NUMBER                    | ISSUE            |