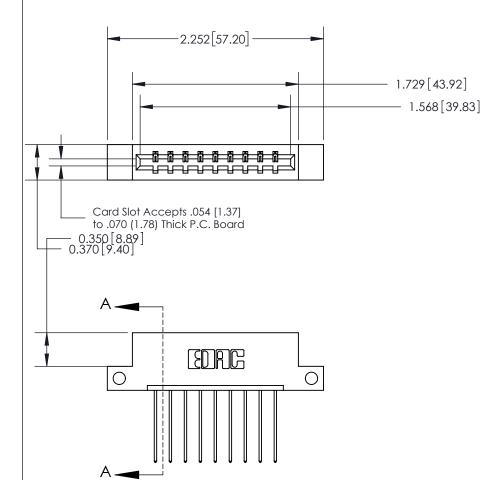

ISSUE NUMBER ORIGINAL

833 Series High Temp Card Edge Connector

YOUR CONNECTION TO QUALITY & SERVICE

**EDAC INC** TORONTO, ONTARIO CANADA

THESE DRAWINGS AND SPECIFICATIONS ARE THE PROPERTY OF EDAC INC.,AND SHALL NOT BE REPRODUCED, OR COPIED OR USED AS THE BASIS FOR THE MANUFACTURE OR SALE OF APPARATUS WITHOUT WRITTEN PERMISSION.

.160 [4.06] Point of Contact-

| ACAD REFERENCE NO. | 833 ENG MASTER   |  |  |
|--------------------|------------------|--|--|
| DRAWN: J.LEE       | DATE: OCT. 14/09 |  |  |
| CHECKED:           | DATE:            |  |  |
| SCALE: NTS         | SHEET 1 OF 3     |  |  |
| DRAWING NUMBER     | ISSUE            |  |  |
| 833 Assembly       | 1                |  |  |