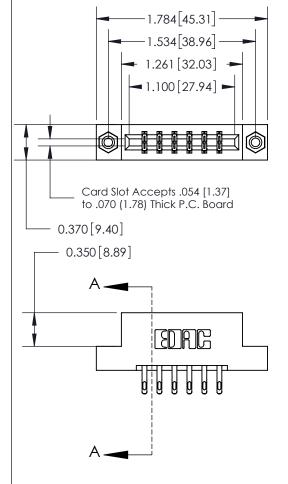

## **Contact Detail**

555-Extender Board Bend (Code 500 Contacts)

.156 [3.96] Contact Spacing x .200 [5.08] Row Spacing

**See Accompanying Page for:** 

- **Bend Detail**
- **Mounting Options**

THIS IS A C.A.D. GENERATED DRAWING DO NOT MAKE MANUAL REVISIONS TO MASTER.

833 Series High Temp Card Edge Connector Part Number: 833-012-555-208

**EDAC INC** TORONTO, ONTARIO CANADA

THESE DRAWINGS AND SPECIFICATIONS ARE THE PROPERTY OF EDAC INC.,AND SHALL NOT BE REPRODUCED, OR COPIED OR USED AS THE BASIS FOR THE MANUFACTURE OR SALE OF APPARATUS WITHOUT WRITTEN PERMISSION.