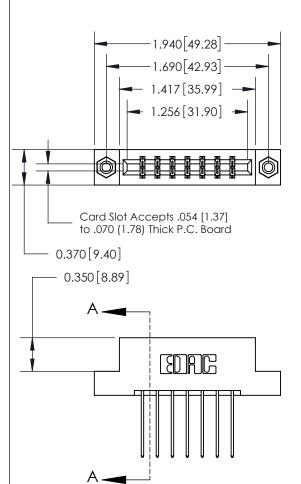

THIS IS A C.A.D. GENERATED DRAWING DO NOT MAKE MANUAL REVISIONS TO MASTER.

ISSUE NUMBER ORIGINAL

833 Series High Temp Card Edge Connector Part Number: 833-014-542-208

**EDAC INC** TORONTO, ONTARIO CANADA

THESE DRAWINGS AND SPECIFICATIONS ARE THE PROPERTY OF EDAC INC., AND SHALL NOT BE REPRODUCED,OR COPIED OR USED AS THE BASIS FOR THE MANUFACTURE OR SALE OF APPARATUS WITHOUT WRITTEN PERMISSION.

| ACAD REFERENCE NO. | 833 ENG MASTER   |  |  |
|--------------------|------------------|--|--|
| DRAWN: J.LEE       | DATE: OCT. 14/09 |  |  |
| CHECKED:           | DATE:            |  |  |
| SCALE: NTS         | SHEET 1 OF 3     |  |  |
| DRAWING NUMBER     | ISSUE            |  |  |
| 833 Assembly       | 1                |  |  |