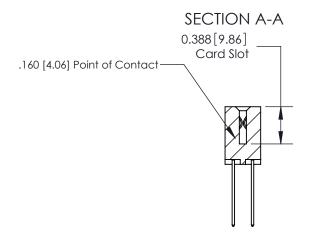

THIS IS A C.A.D. GENERATED DRAWING DO NOT MAKE MANUAL REVISIONS TO MASTER.

ISSUE NUMBER ORIGINAL

833 Series High Temp Card Edge Connector Part Number: 833-014-542-208

**EDAC INC** TORONTO, ONTARIO CANADA

THESE DRAWINGS AND SPECIFICATIONS ARE THE PROPERTY OF EDAC INC., AND SHALL NOT BE REPRODUCED,OR COPIED OR USED AS THE BASIS FOR THE MANUFACTURE OR SALE OF APPARATUS WITHOUT WRITTEN PERMISSION.

| ACAD REFERENCE NO. | 833 ENG MASTER   |  |  |
|--------------------|------------------|--|--|
| DRAWN: J.LEE       | DATE: OCT. 14/09 |  |  |
| CHECKED:           | DATE:            |  |  |
| SCALE: NTS         | SHEET 1 OF 3     |  |  |
| DRAWING NUMBER     | ISSUE            |  |  |
| 833 Assembly       | 1                |  |  |