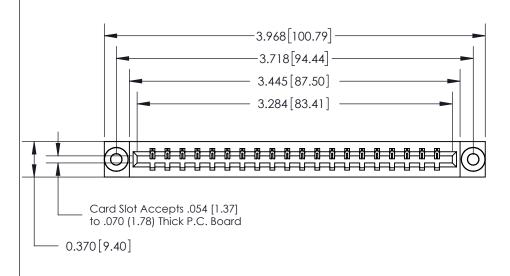

ORIGINAL

SECTION A-A 0.388 [9.86] Card Slot .160 [4.06] Point of Contact-

## See Accompanying Page for:

- **Bend Detail**
- **Mounting Options**

833 Series High Temp Card Edge Connector Part Number: 833-020-500-603

**EDAC INC** TORONTO, ONTARIO CANADA

THESE DRAWINGS AND SPECIFICATIONS ARE THE PROPERTY OF EDAC INC.,AND SHALL NOT BE REPRODUCED, OR COPIED OR USED AS THE BASIS FOR THE MANUFACTURE OR SALE OF APPARATUS WITHOUT WRITTEN PERMISSION.