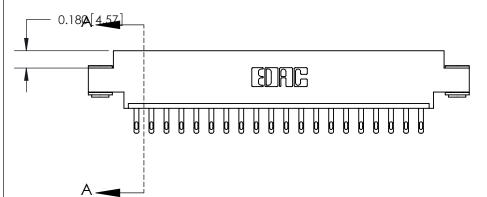

## **Contact Detail**

500-Wire Hole .050x.025(1.27x0.64) - Tail LG=.260(6.60)

.156 [3.96] Contact Spacing x .200 [5.08] Row Spacing

THIS IS A C.A.D. GENERATED DRAWING DO NOT MAKE MANUAL REVISIONS TO MASTER.