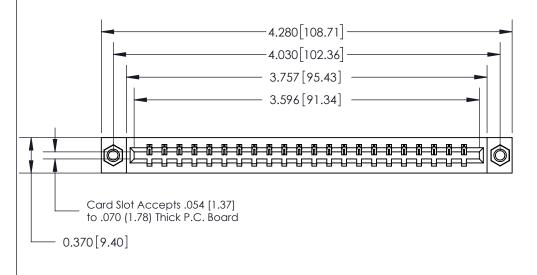

## **Contact Detail**

541-Wire Wrap .025 Sq.(0.64 Sq.) - Tail LG=.750(19.05)

.156 [3.96] Contact Spacing x .200 [5.08] Row Spacing

THIS IS A C.A.D. GENERATED DRAWING DO NOT MAKE MANUAL REVISIONS TO MASTER.

## **See Accompanying Page for:**

- **Bend Detail**
- **Mounting Options**

833 Series High Temp Card Edge Connector Part Number: 833-022-541-607

**EDAC INC** TORONTO, ONTARIO CANADA

THESE DRAWINGS AND SPECIFICATIONS ARE THE PROPERTY OF EDAC INC.,AND SHALL NOT BE REPRODUCED, OR COPIED OR USED AS THE BASIS FOR THE MANUFACTURE OR SALE OF APPARATUS WITHOUT WRITTEN PERMISSION.

| ACAD REFERENCE NO. | 833 ENG MASTER   |  |  |
|--------------------|------------------|--|--|
| DRAWN: J.LEE       | DATE: OCT. 14/09 |  |  |
| CHECKED:           | DATE:            |  |  |
| SCALE: NTS         | SHEET 1 OF 3     |  |  |
| DRAWING NUMBER     | ISSUE            |  |  |