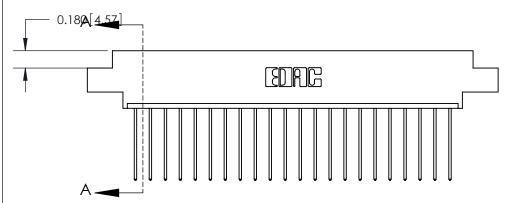

ISSUE NUMBER ORIGINAL

SECTION A-A 0.388 [9.86] Card Slot .160 [4.06] Point of Contact-

833 Assembly

ORIGINAL (1)

ORIGINAL

| 833 Series High Temp Card Edge Connector<br>Contact Bend Detail |                                                                                                                                                                                                 | ACAD REFERENCE NO. | 833 ENG MASTER   |               |
|-----------------------------------------------------------------|-------------------------------------------------------------------------------------------------------------------------------------------------------------------------------------------------|--------------------|------------------|---------------|
|                                                                 |                                                                                                                                                                                                 | DRAWN: J.LEE       | DATE: OCT. 14/09 |               |
|                                                                 |                                                                                                                                                                                                 | CHECKED: DATE:     |                  |               |
| TORONTO, ONTARIO ARE TI SHALL OR US MANUI                       | THESE DRAWINGS AND SPECIFICATIONS ARE THE PROPERTY OF EDAC INC.,AND SHALL NOT BE REPRODUCED,OR COPIED OR USED AS THE BASIS FOR THE MANUFACTURE OR SALE OF APPARATUS WITHOUT WRITTEN PERMISSION. | SCALE: NTS         | SHEET 2          | 2 <b>OF</b> 3 |
|                                                                 |                                                                                                                                                                                                 | DRAWING NUMBER     |                  | ISSUE         |
|                                                                 |                                                                                                                                                                                                 | 833 Assembly       |                  | 1             |