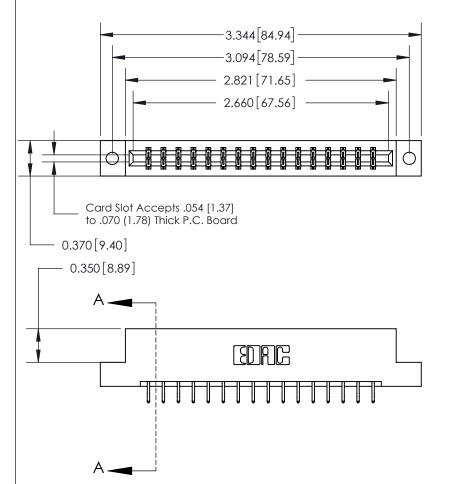

ORIGINAL

SECTION A-A 0.388 [9.86] Card Slot .160 [4.06] Point of Contact-

833 Series High Temp Card Edge Connector Part Number: 833-032-556-202

**EDAC INC** TORONTO, ONTARIO CANADA

THESE DRAWINGS AND SPECIFICATIONS ARE THE PROPERTY OF EDAC INC.,AND SHALL NOT BE REPRODUCED, OR COPIED OR USED AS THE BASIS FOR THE MANUFACTURE OR SALE OF APPARATUS WITHOUT WRITTEN PERMISSION.