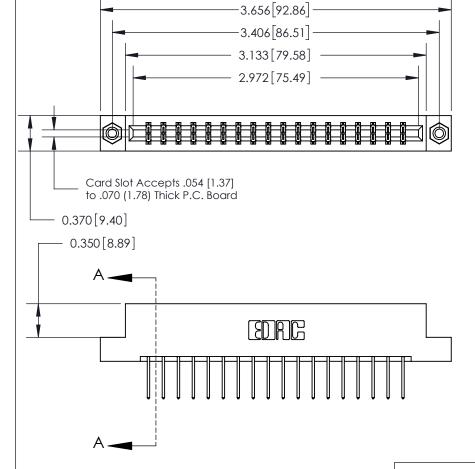

## **Contact Detail**

523-P.C. Tail .025 Sq.(0.64 Sq.) - Tail LG=.390(9.91)

.156 [3.96] Contact Spacing x .200 [5.08] Row Spacing

THIS IS A C.A.D. GENERATED DRAWING DO NOT MAKE MANUAL REVISIONS TO MASTER.

ISSUE NUMBER ORIGINAL

SECTION A-A 0.388 [9.86] Card Slot .160 [4.06] Point of Contact-

## **See Accompanying Page for:**

- **Bend Detail**
- **Mounting Options**

833 Series High Temp Card Edge Connector Part Number: 833-036-523-208

**EDAC INC** TORONTO, ONTARIO CANADA

THESE DRAWINGS AND SPECIFICATIONS ARE THE PROPERTY OF EDAC INC.,AND SHALL NOT BE REPRODUCED, OR COPIED OR USED AS THE BASIS FOR THE MANUFACTURE OR SALE OF APPARATUS WITHOUT WRITTEN PERMISSION.