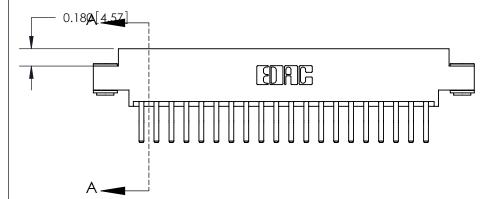

## **Contact Detail**

560-Extender Board Bend (Code 523 Contacts)

.156 [3.96] Contact Spacing x .200 [5.08] Row Spacing

THIS IS A C.A.D. GENERATED DRAWING DO NOT MAKE MANUAL REVISIONS TO MASTER.

ISSUE NUMBER ORIGINAL

SECTION A-A 0.388 [9.86]

.160 [4.06] Point of Contact-

833 Assembly

ORIGINAL (1)

ORIGINAL

| 833 Series High Temp Card Edge Connector<br>Contact Bend Detail           |                                                                                                                                                                 | ACAD REFERENCE NO. | 833 ENG MASTER   |               |
|---------------------------------------------------------------------------|-----------------------------------------------------------------------------------------------------------------------------------------------------------------|--------------------|------------------|---------------|
|                                                                           |                                                                                                                                                                 | DRAWN: J.LEE       | DATE: OCT. 14/09 |               |
|                                                                           |                                                                                                                                                                 | CHECKED: DATE:     |                  |               |
| TORONTO, ONTARIO CANADA  ARE THE PRO SHALL NOT BE OR USED AS I MANUFACTUE | THESE DRAWINGS AND SPECIFICATIONS                                                                                                                               | SCALE: NTS         | SHEET 2          | 2 <b>OF</b> 3 |
|                                                                           | ARE THE PROPERTY OF EDAC INC., AND SHALL NOT BE REPRODUCED, OR COPIED OR USED AS THE BASIS FOR THE MANUFACTURE OR SALE OF APPARATUS WITHOUT WRITTEN PERMISSION. | DRAWING NUMBER     |                  | ISSUE         |
|                                                                           |                                                                                                                                                                 | 833 Assembly       |                  | 1             |