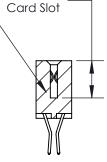

**Mounting Option** 

03-.116 (2.95) I.D. Floating Eyelets

## **Contact Detail**

560-Extender Board Bend (Code 523 Contacts)

.156 [3.96] Contact Spacing x .200 [5.08] Row Spacing





THIS IS A C.A.D. GENERATED DRAWING DO NOT MAKE MANUAL REVISIONS TO MASTER.



ISSUE NUMBER ORIGINAL

SECTION A-A 0.388 [9.86]

.160 [4.06] Point of Contact-



## **See Accompanying Page for:**

- **Bend Detail**
- **Mounting Options**

833 Series High Temp Card Edge Connector Part Number: 833-040-560-803



**EDAC INC** TORONTO, ONTARIO CANADA

THESE DRAWINGS AND SPECIFICATIONS ARE THE PROPERTY OF EDAC INC.,AND SHALL NOT BE REPRODUCED, OR COPIED OR USED AS THE BASIS FOR THE MANUFACTURE OR SALE OF APPARATUS WITHOUT WRITTEN PERMISSION.

| ACAD REFERENCE NO. | 833 ENG MASTER   |  |  |
|--------------------|------------------|--|--|
| DRAWN: J.LEE       | DATE: OCT. 14/09 |  |  |
| CHECKED:           | DATE:            |  |  |
| SCALE: NTS         | SHEET 1 OF 3     |  |  |
| DRAWING NUMBER     | ISSUE            |  |  |

833 Assembly



ORIGINAL (1)

ORIGINAL



| 833 Series High Temp Card Edge Connector<br>Contact Bend Detail           |