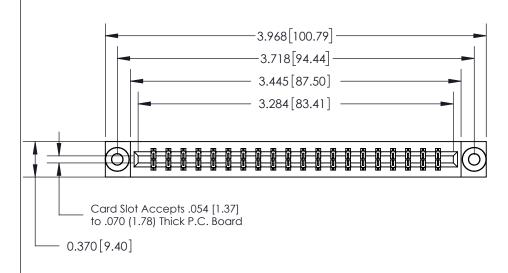

## **See Accompanying Page for:**

- **Bend Detail**
- **Mounting Options**

833 Series High Temp Card Edge Connector Part Number: 833-040-560-803

**EDAC INC** TORONTO, ONTARIO CANADA

THESE DRAWINGS AND SPECIFICATIONS ARE THE PROPERTY OF EDAC INC.,AND SHALL NOT BE REPRODUCED, OR COPIED OR USED AS THE BASIS FOR THE MANUFACTURE OR SALE OF APPARATUS WITHOUT WRITTEN PERMISSION.

| ACAD REFERENCE NO. | 833 ENG MASTER   |  |  |
|--------------------|------------------|--|--|
| DRAWN: J.LEE       | DATE: OCT. 14/09 |  |  |
| CHECKED:           | DATE:            |  |  |
| SCALE: NTS         | SHEET 1 OF 3     |  |  |
| DRAWING NUMBER     | ISSUE            |  |  |