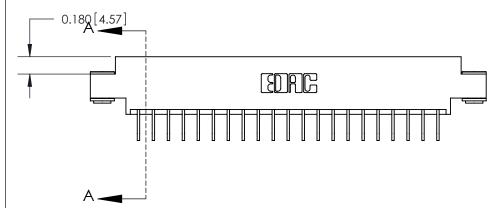

**Mounting Option** 

03-.116 (2.95) I.D. Floating Eyelets

## **Contact Detail**

558-90 Degree Bend (Code 541 Contacts)

.156 [3.96] Contact Spacing x .200 [5.08] Row Spacing





THIS IS A C.A.D. GENERATED DRAWING DO NOT MAKE MANUAL REVISIONS TO MASTER.



ISSUE NUMBER ORIGINAL

SECTION A-A 0.388 [9.86] Card Slot

.160 [4.06] Point of Contact-



## **See Accompanying Page for:**

- **Bend Detail**
- **Mounting Options**

833 Series High Temp Card Edge Connector Part Number: 833-042-558-803



**EDAC INC** TORONTO, ONTARIO CANADA

THESE DRAWINGS AND SPECIFICATIONS ARE THE PROPERTY OF EDAC INC.,AND SHALL NOT BE REPRODUCED,OR COPIED OR USED AS THE BASIS FOR THE MANUFACTURE OR SALE OF APPARATUS WITHOUT WRITTEN PERMISSION.

| ACAD REFERENCE NO. | 833 ENG MASTER   |  |  |
|--------------------|------------------|--|--|
| DRAWN: J.LEE       | DATE: OCT. 14/09 |  |  |
| CHECKED:           | DATE:            |  |  |
| SCALE: NTS         | SHEET 1 OF 3     |  |  |
| DRAWI