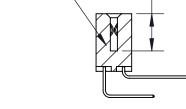

**Mounting Option** 

03-.116 (2.95) I.D. Floating Eyelets

## **Contact Detail**

558-90 Degree Bend (Code 541 Contacts)

.156 [3.96] Contact Spacing x .200 [5.08] Row Spacing





THIS IS A C.A.D. GENERATED DRAWING DO NOT MAKE MANUAL REVISIONS TO MASTER.



ISSUE NUMBER ORIGINAL

SECTION A-A 0.388 [9.86] Card Slot

.160 [4.06] Point of Contact-



## **See Accompanying Page for:**

- **Bend Detail**
- **Mounting Options**

833 Series High Temp Card Edge Connector Part Number: 833-042-558-803



**EDAC INC** TORONTO, ONTARIO CANADA

THESE DRAWINGS AND SPECIFICATIONS ARE THE PROPERTY OF EDAC INC.,AND SHALL NOT BE REPRODUCED,OR COPIED OR USED AS THE BASIS FOR THE MANUFACTURE OR SALE OF APPARATUS WITHOUT WRITTEN PERMISSION.

| ACAD REFERENCE NO. | 833 ENG MASTER   |  |  |
|--------------------|------------------|--|--|
| DRAWN: J.LEE       | DATE: OCT. 14/09 |  |  |
| CHECKED:           | DATE:            |  |  |
| SCALE: NTS         | SHEET 1 OF 3     |  |  |
| DRAWING NUMBER     | ISSUE            |  |  |
| 833 Assembly       | 1                |  |  |



ORIGINAL (1)

ORIGINAL



| 833 Series High Temp Card Edge Connector<br>Contac