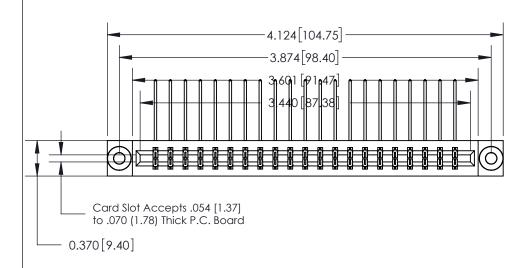

## **See Accompanying Page for:**

- **Bend Detail**
- **Mounting Options**

833 Series High Temp Card Edge Connector Part Number: 833-042-558-803

**EDAC INC** TORONTO, ONTARIO CANADA

THESE DRAWINGS AND SPECIFICATIONS ARE THE PROPERTY OF EDAC INC.,AND SHALL NOT BE REPRODUCED,OR COPIED OR USED AS THE BASIS FOR THE MANUFACTURE OR SALE OF APPARATUS WITHOUT WRITTEN PERMISSION.

| ACAD REFERENCE NO. | 833 ENG MASTER   |  |  |
|--------------------|------------------|--|--|
| DRAWN: J.LEE       | DATE: OCT. 14/09 |  |  |
| CHECKED:           | DATE:            |  |  |
| SCALE: NTS         | SHEET 1 OF 3     |  |  |
| DRAWING NUMBER     | ISSUE            |  |  |
| 833 Assembly       | 1                |  |  |