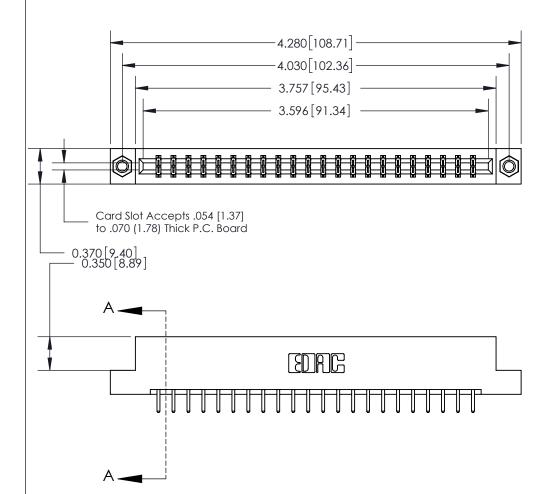

## **Contact Detail**

520-P.C. Tail .030x.018(0.76x0.46) - Tail LG=.175(4.45)

.156 [3.96] Contact Spacing x .200 [5.08] Row Spacing

THIS IS A C.A.D. GENERATED DRAWING DO NOT MAKE MANUAL REVISIONS TO MASTER.

ISSUE NUMBER

ORIGINAL

SECTION A-A 0.388 [9.86] Card Slot .160 [4.06] Point of Contact-

## **See Accompanying Page for:**

- **Bend Detail**
- **Mounting Options**

833 Series High Temp Card Edge Connector Part Number: 833-044-520-207

**EDAC INC** TORONTO, ONTARIO CANADA

THESE DRAWINGS AND SPECIFICATIONS ARE THE PROPERTY OF EDAC INC.,AND SHALL NOT BE REPRODUCED, OR COPIED OR USED AS THE BASIS FOR THE MANUFACTURE OR SALE OF APPARATUS WITHOUT WRITTEN PERMISSION.