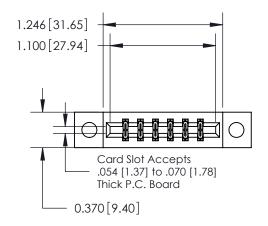

## **Contact Detail**

524-P.C. Tail .018 Sq.(0.46 Sq.) - Tail LG=.175(4.45) .156 [3.96] Contact Spacing x .200 [5.08] Row Spacing

**See Accompanying Page for: Contact Bend Details** 

837/887 Series High Temp Card Edge Connector