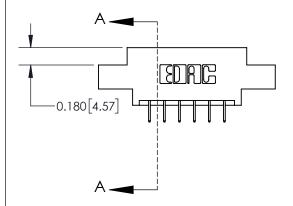

**Mounting Option** 

04-.156 (3.96) Dia. Mounting Holes

## **Contact Detail**

524-P.C. Tail .018 Sq.(0.46 Sq.) - Tail LG=.175(4.45) .156 [3.96] Contact Spacing x .200 [5.08] Row Spacing





**See Accompanying Page for: Contact Bend Details** 

837/887 Series High Temp Card Edge Connector

Part Number: 837-012-524-804 **EDAC INC** TORONTO, ONTARIO

CANADA

YOUR CONNECTION TO QUALITY & SERVICE

THESE DRAWINGS AND SPECIFICATIONS ARE THE PROPERTY OF EDAC INC., AND SHALL NOT BE REPRODUCED, OR COPIED OR USED AS THE BASIS FOR THE MANUFACTURE OR SALE OF APPARATUS WITHOUT WRITTEN PERMISSION.

ACAD REFERENCE NO. 837 ENG MASTER DRAWN: J.LEE DATE: OCT. 06/09 CHECKED: DATE: SHEET 1 OF 2 NTS ISSUE

SCALE: DRAWING NUMBER 837 Assembly

THIS IS A C.A.D. GENERATED DRAWING DO NOT MAKE MANUAL REVISIONS TO MASTER.



ISSUE NUMBER

ORIGINAL

1

|                              | 0.600[15.24] ——<br>0.330[8.38] |
|------------------------------|--------------------------------|
| 1/0 [4 0/] Point of