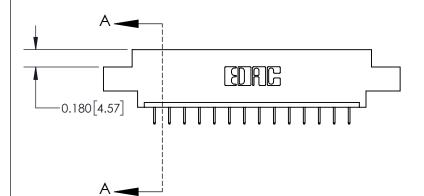

**Mounting Option** 

02-.128 (3.25) Dia. Mounting Holes

## **Contact Detail**

524-P.C. Tail .018 Sq.(0.46 Sq.) - Tail LG=.175(4.45) .156 [3.96] Contact Spacing x .200 [5.08] Row Spacing

-3.090 78.49 2.780 70.61 2.494 [63.35] 2.348 [59.64] Card Slot Accepts .054 [1.37] to .070 [1.78] Thick P.C. Board 0.370 [9.40]

THIS IS A C.A.D. GENERATED DRAWING DO NOT MAKE MANUAL REVISIONS TO MASTER.

ISSUE NUMBER

ORIGINAL

837/887 Series High Temp Card Edge Connector Part Number: 837-014-524-602

YOUR CONNECTION TO QUALITY & SERVICE