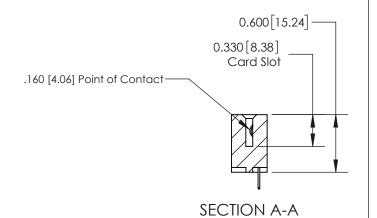

## **Contact Detail**

524-P.C. Tail .018 Sq.(0.46 Sq.) - Tail LG=.175(4.45) .156 [3.96] Contact Spacing x .200 [5.08] Row Spacing

-3.090 78.49 2.780 70.61 2.494 [63.35] 2.348 [59.64] Card Slot Accepts .054 [1.37] to .070 [1.78] Thick P.C. Board 0.370 [9.40]