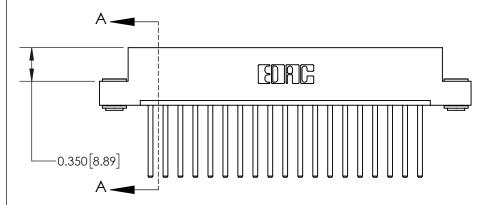

## **Contact Detail**

544-Wire Wrap .050x.025(1.27x0.64) - Tail LG=.750(19.05)

.156 [3.96] Contact Spacing x .200 [5.08] Row Spacing

THIS IS A C.A.D. GENERATED DRAWING DO NOT MAKE MANUAL REVISIONS TO MASTER.

## **See Accompanying Page for:**

**Contact Bend Details** 

837/887 Series High Temp Card Edge Connector Part Number: 837-019-544-103

YOUR CONNECTION TO QUALITY & SERVICE

**EDAC INC** TORONTO, ONTARIO CANADA