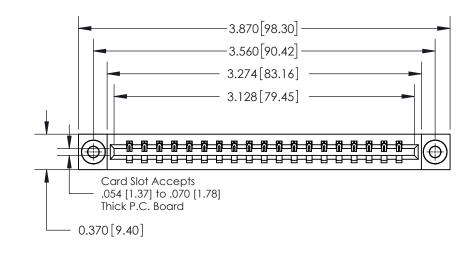

**Mounting Option** 

03-.116 (2.95) I.D. Floating Eyelets

ISSUE NUMBER ORIGINAL

0.600 [15.24] 0.330[8.38] Card Slot .160 [4.06] Point of Contact **SECTION A-A** 

## **See Accompanying Page for:**

**Contact Bend Details** 

837/887 Series High Temp Card Edge Connector Part Number: 837-019-544-103

YOUR CONNECTION TO QUALITY & SERVICE

**EDAC INC** TORONTO, ONTARIO CANADA