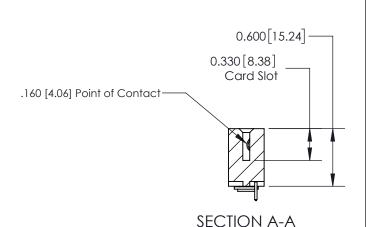

## **Contact Detail**

521-P.C. Tail .025 Sq.(0.64 Sq.) - Tail LG=.150(3.81) .156 [3.96] Contact Spacing x .200 [5.08] Row Spacing

> -4.494[114.15] -4.184 [106.27] 3.898 [99.01] 3.752 [95.30] Card Slot Accepts .054 [1.37] to .070 [1.78] Thick P.C. Board