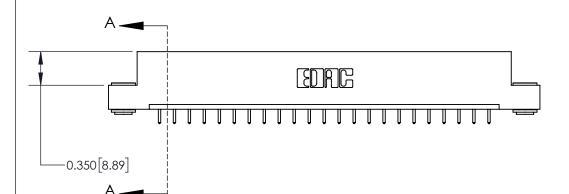

THIS IS A C.A.D. GENERATED DRAWING DO NOT MAKE MANUAL REVISIONS TO MASTER.

ISSUE NUMBER ORIGINAL

**See Accompanying Page for:** 

0.370 [9.40]

**Contact Bend Details** 

837/887 Series High Temp Card Edge Connector Part Number: 837-023-521-103

**Mounting Option** 

03-.116 (2.95) I.D. Floating Eyelets