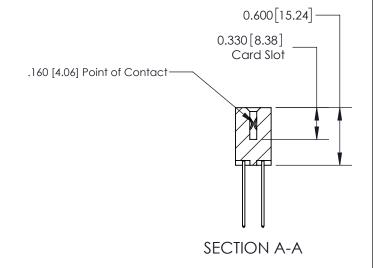

**Mounting Option** 02-.128 (3.25) Dia. Mounting Holes **Contact Detail** 542-Wire Wrap .025 Sq.(0.64 Sq.) - Tail LG=.645(16.38) .156 [3.96] Contact Spacing x .200 [5.08] Row Spacing -4.962[126.03] -4.652[118.16]-4.366 [110.90] 4.220 [107.19] Card Slot Accepts .054 [1.37] to .070 [1.78] Thick P.C. Board 0.370 [9.40] -0.180[4.57]

See Accompanying Page for:

**Contact Bend Details** 

THIS IS A C.A.D. GENERATED DRAWING DO NOT MAKE MANUAL REVISIONS TO MASTER.

ISSUE NUMBER

ORIGINAL

DRAWN:

837/887 Series High Temp Card Edge Connector Part Number: 837-052-542-802