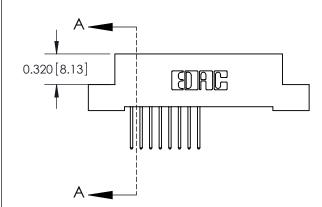

.240 [6.10] Point of Contact-

842/892 Series High Temp Card Edge Connector Part Number: 842-016-523-204

YOUR CONNECTION TO QUALITY & SERVICE

| ACAD REFERENCE NO | 842 ENG MASTER   |  |  |  |
|-------------------|------------------|--|--|--|
| DRAWN: J.LEE      | DATE: OCT. 06/09 |  |  |  |
| CHECKED:          | DATE:            |  |  |  |
| SCALE: NTS        | SHEET 1 OF 3     |  |  |  |
| DRAWING NUMBER    | ISSUE            |  |  |  |