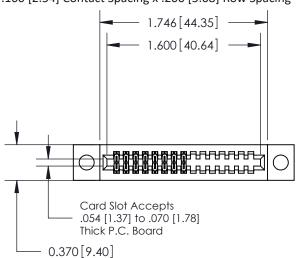

.240 [6.10] Point of Contact-

842/892 Series High Temp Card Edge Connector Part Number: 842-016-523-204

YOUR CONNECTION TO QUALITY & SERVICE

| ACAD REFERENCE NO | 842 ENG MASTER   |  |  |  |
|-------------------|------------------|--|--|--|
| DRAWN: J.LEE      | DATE: OCT. 06/09 |  |  |  |
| CHECKED:          | DATE:            |  |  |  |
| SCALE: NTS        | SHEET 1 OF 3     |  |  |  |
| DRAWING NUMBER    | ISSUE            |  |  |  |