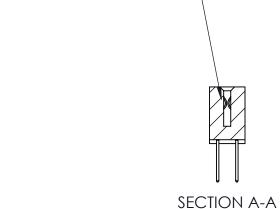

842 Assembly

THIS IS A C.A.D. GENERATED DRAWING DO NOT MAKE MANUAL REVISIONS TO MASTER.

ISSUE NUMBER

ORIGINAL

1

| 842/892 Series High Temp Card Edge Connector<br>Contact Bend Detail |                                                                                                                                   | ACAD REFERENCE NO. 842 ENG MASTER |          |                         |  |
|---------------------------------------------------------------------|-----------------------------------------------------------------------------------------------------------------------------------|-----------------------------------|----------|-------------------------|--|
|                                                                     |                                                                                                                                   | DRAWN: J.LEE                      | DATE: OC | DATE: <b>OCT. 06/09</b> |  |
|                                                                     |                                                                                                                                   | CHECKED:                          | DATE:    | DATE:                   |  |
| EDAC INC                                                            | THESE DRAWINGS AND SPECIFICATIONS ARE THE PROPERTY OF EDAC INC.AND SHALL NOT BE REPRODUCED,OR COPIED OR USED AS THE BASIS FOR THE | SCALE: NTS                        | SHEET    | 2 OF 3                  |  |
| TORONTO, ONTARIO                                                    |                                                                                                                                   | DRAWING NUMBER                    | •        | ISSUE                   |  |
| YOUR CONNECTION TO QUALITY & SERVICE                                | MANUFACTURE OR SALE OF APPARATUS                                                                                                  | 842 Assemb                        | ly       | 1                       |  |