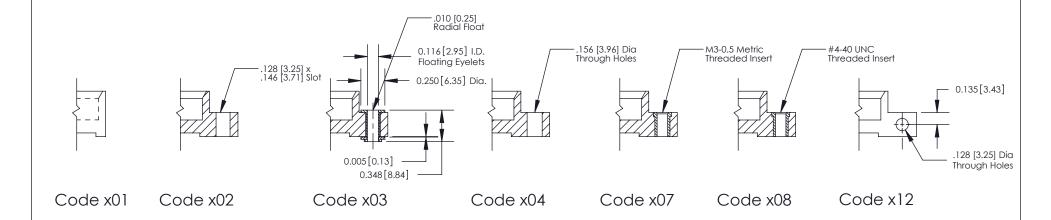

**Mounting Option** 

04-.156 (3.96) Dia. Mounting Holes

THIS IS A C.A.D. GENERATED DRAWING DO NOT MAKE MANUAL REVISIONS TO MASTER

SSUE NUMBER

DRIGINAL

1

| 842/892 Series High Temp Card Edge Connector<br>Mounting Options |                                                                                      | ACAD REFERENCE NO. 842 ENG MASTER |             |         |           |
|------------------------------------------------------------------|--------------------------------------------------------------------------------------|-----------------------------------|-------------|---------|-----------|
|                                                                  |                                                                                      | DRAWN:                            | J.LEE       | DATE: O | CT. 06/09 |
|                                                                  |                                                                                      | CHECKED:                          |             | DATE:   |           |
|                                                                  | TORONTO, ONTARIO ARE THE PROPERTY OF EDAC INC.,AND SHALL NOT BE REPRODUCED,OR COPIED | SCALE:                            | NTS         | SHEET : | 3 OF 3    |
| I   S   I   G   TORONTO, ONTARIO                                 |                                                                                      | DRAWING                           | NUMBER      |         | ISSUE     |
| YOUR CONNECTION TO QUALITY & SERVICE                             | MANUFACTURE OR SALE OF APPARATUS                                                     |                                   | 42 Assembly |         | 1         |