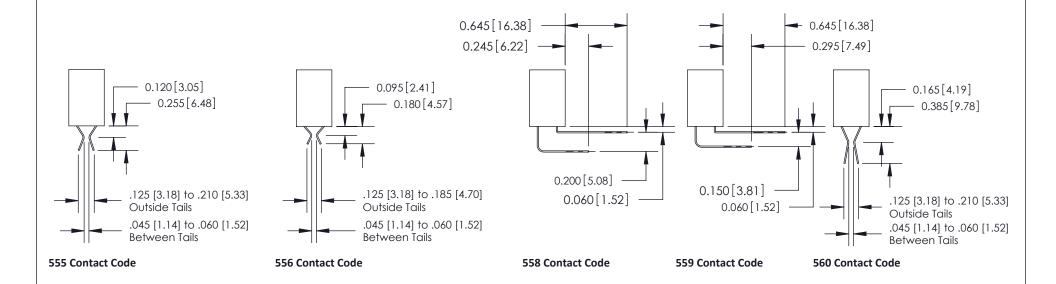

## **Contact Detail**

523-P.C. Tail .025 Sq.(0.64 Sq.) - Tail LG=.400(10.16) .100 [2.54] Contact Spacing x .200 [5.08] Row Spacing

**See Accompanying Pages for:** 

- **Contact Bend Details**
- **Mounting Options**