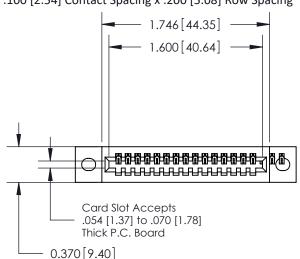

## **Contact Detail**

500-Wire Hole .050x.025(1.27x0.64) - Tail LG=.270(6.86) .100 [2.54] Contact Spacing x .200 [5.08] Row Spacing

**See Accompanying Pages for:** 

- **Contact Bend Details**
- **Mounting Options**

.240 [6.10] Point of Contact-

842/892 Series High Temp Card Edge Connector Part Number: 842-018-500-102

YOUR CONNECTION TO QUALITY & SERVICE

CANADA

842 ENG MASTER J.LEE DATE: OCT. 06/09 SHEET 1 OF 3

842 Assembly