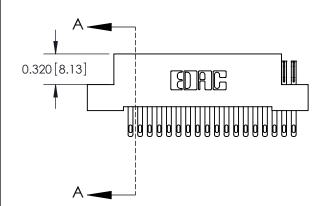

**Mounting Option** 

02-.128 (3.25) Wide Mounting Slots

.240 [6.10] Point of Contact-

842/892 Series High Temp Card Edge Connector Part Number: 842-018-500-102

YOUR CONNECTION TO QUALITY & SERVICE

CANADA

842 ENG MASTER J.LEE DATE: OCT. 06/09 SHEET 1 OF 3

842 Assembly