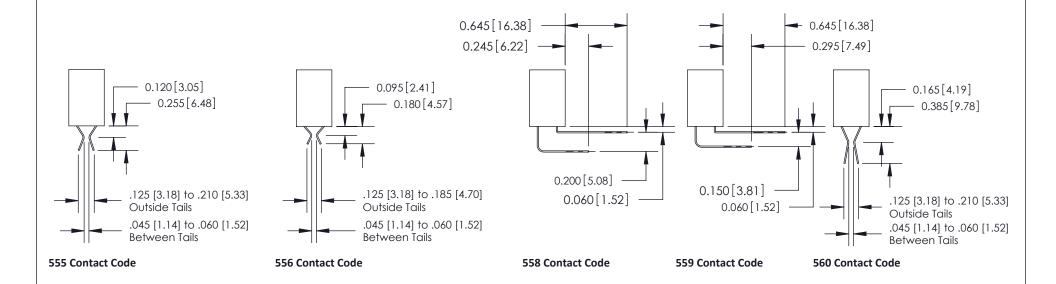

THIS IS A C.A.D. GENERATED DRAWING DO NOT MAKE MANUAL REVISIONS TO MASTER.

ISSUE NUMBER

ORIGINAL

1

| 842/892 Series High Temp Card Edge Connector<br>Contact Bend Detail |                                                                                                                                                                                               | ACAD REFERENCE NO. 842 ENG MASTER |          |                         |  |
|---------------------------------------------------------------------|-----------------------------------------------------------------------------------------------------------------------------------------------------------------------------------------------|-----------------------------------|----------|-------------------------|--|
|                                                                     |                                                                                                                                                                                               | DRAWN: J.LEE                      | DATE: OC | DATE: <b>OCT. 06/09</b> |  |
|                                                                     |                                                                                                                                                                                               | CHECKED:                          | DATE:    | DATE:                   |  |
| EDAC INC                                                            | THESE DRAWINGS AND SPECIFICATIONS ARE THE PROPERTY OF EDAC INCAND SHALL NOT BE REPRODUCED,OR COPIED OR USED AS THE BASIS FOR THE MANUFACTURE OR SALE OF APPARATUS WITHOUT WRITTEN PERMISSION. | SCALE: NTS                        | SHEET    | 2 OF 3                  |  |
| TORONTO, ONTARIO                                                    |                                                                                                                                                                                               | DRAWING NUMBER                    | •        | ISSUE                   |  |
| YOUR CONNECTION TO QUALITY & SERVICE                                |                                                                                                                                                                                               | 842 Assemb                        | bly      | 1                       |  |