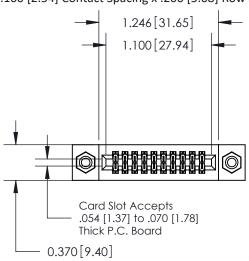

842/892 Series High Temp Card Edge Connector Part Number: 842-020-560-208

YOUR CONNECTION TO QUALITY & SERVICE

842 ENG MASTER J.LEE DATE: OCT. 06/09 SHEET 1 OF 3 NTS

842 Assembly

THIS IS A C.A.D. GENERATED DRAWING DO NOT MAKE MANUAL REVISIONS TO MASTER.