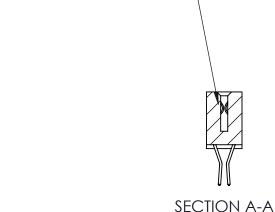

## **Contact Detail**

560-Extender Board Bend (Code 523 Contacts)

.100 [2.54] Contact Spacing x .200 [5.08] Row Spacing

**See Accompanying Pages for:** 

- **Contact Bend Details**
- **Mounting Options**

.240 [6.10] Point of Contact-

ISSUE NUMBER

ORIGINAL

1

| 842/892 Series High Temp Card Edge Connector<br>Contact Bend Detail |                                                                                                                                                                                               | ACAD REFERENCE NO. 842 ENG MASTER |          |                         |  |
|---------------------------------------------------------------------|-----------------------------------------------------------------------------------------------------------------------------------------------------------------------------------------------|-----------------------------------|----------|-------------------------|--|
|                                                                     |                                                                                                                                                                                               | DRAWN: J.LEE                      | DATE: OC | DATE: <b>OCT. 06/09</b> |  |
|                                                                     |                                                                                                                                                                                               | CHECKED:                          | DATE:    | DATE:                   |  |
| EDAC INC                                                            | THESE DRAWINGS AND SPECIFICATIONS ARE THE PROPERTY OF EDAC INCAND SHALL NOT BE REPRODUCED,OR COPIED OR USED AS THE BASIS FOR THE MANUFACTURE OR SALE OF APPARATUS WITHOUT WRITTEN PERMISSION. | SCALE: NTS                        | SHEET    | 2 OF 3                  |  |
| TORONTO, ONTARIO                                                    |                                                                                                                                                                                               | DRAWING NUMBER                    | •        | ISSUE                   |  |
| YOUR CONNECTION TO QUALITY & SERVICE                                |                                                                                                                                                                                               | 842 Assemb                        | bly      | 1                       |  |