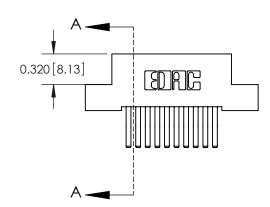

842/892 Series High Temp Card Edge Connector Part Number: 842-020-560-208

YOUR CONNECTION TO QUALITY & SERVICE

842 ENG MASTER J.LEE DATE: OCT. 06/09 SHEET 1 OF 3 NTS

842 Assembly

THIS IS A C.A.D. GENERATED DRAWING DO NOT MAKE MANUAL REVISIONS TO MASTER.