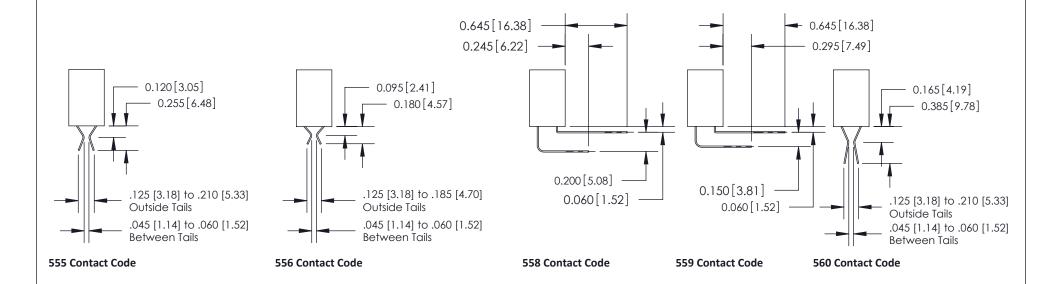

## **Contact Detail**

560-Extender Board Bend (Code 523 Contacts)

.100 [2.54] Contact Spacing x .200 [5.08] Row Spacing

**See Accompanying Pages for:** 

- **Contact Bend Details**
- **Mounting Options**

.240 [6.10] Point of Contact-

ISSUE NUMBER

ORIGINAL

1

| 842/892 Series High Temp Card Edge Connector<br>Contact Bend Detail |                                                                                                                                                                                               | ACAD REFERENCE NO. 842 ENG MASTER |          |                         |  |
|---------------------------------------------------------------------|-----------------------------------------------------------------------------------------------------------------------------------------------------------------------------------------------|-----------------------------------|----------|-------------------------|--|
|                                                                     |                                                                                                                                                                                               | DRAWN: J.LEE                      | DATE: OC | DATE: <b>OCT. 06/09</b> |  |
|                                                                     |                                                                                                                                                                                               | CHECKED:                          | DATE:    | DATE:                   |  |
| EDAC INC                                                            | THESE DRAWINGS AND SPECIFICATIONS ARE THE PROPERTY OF EDAC INCAND SHALL NOT BE REPRODUCED,OR COPIED OR USED AS THE BASIS FOR THE MANUFACTURE OR SALE OF APPARATUS WITHOUT WRITTEN PERMISSION. | SCALE: NTS                        | SHEET    | 2 OF 3                  |  |
| TORONTO, ONTARIO                                                    |                                                                                                                                                                                               | DRAWING NUMBER                    | •        | ISSUE                   |  |
| YOUR CONNECTION TO QUALITY & SERVICE                                |                                                                                                                                                                                               | 842 Assemb                        | bly      | 1                       |  |