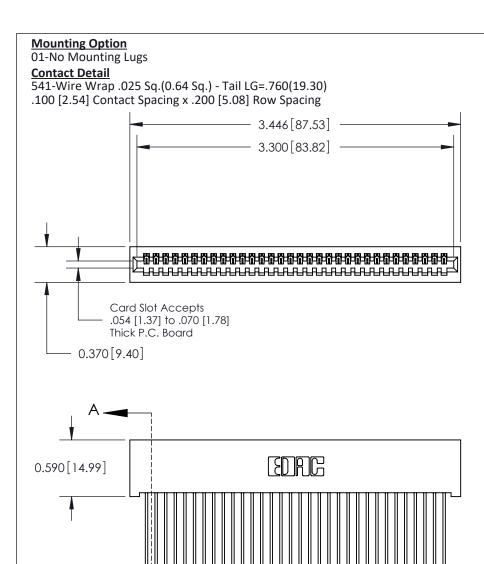

## **See Accompanying Pages for:**

- **Contact Bend Details**
- **Mounting Options**

842/892 Series High Temp Card Edge Connector Part Number: 842-032-541-101

YOUR CONNECTION TO QUALITY & SERVICE

THIS IS A C.A.D. GENERATED DRAWING DO NOT MAKE MANUAL REVISIONS TO MASTER

THIS IS A C.A.D. GENERATED DRAWING
DO NOT MAKE MANUAL REVISIONS TO MASTER

ISSUE NUMBER

ORIGINAL

1

| 842/892 Series High Temp Card Edge Con<br>Mounting Options   | nnector   ACAD REFERENCE NO. 842 ENG MASTE |
|--------------------------------------------------------------|--------------------------------------------|
| EDAC INC THESE DRAWINGS AND SPI                              |                                            |
|                                                              | uced,or copied drawing number issue        |
| YOUR CONNECTION TO QUALITY & SERVICE WITHOUT WRITTEN PERMISS |                                            |