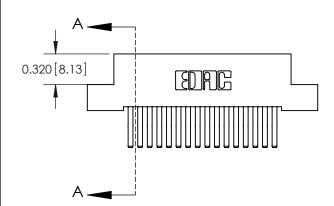

**Mounting Option** 

02-.128 (3.25) Wide Mounting Slots

## **Contact Detail**

560-Extender Board Bend (Code 523 Contacts)

.100 [2.54] Contact Spacing x .200 [5.08] Row Spacing





**See Accompanying Pages for:** 

- **Contact Bend Details**
- **Mounting Options**



.240 [6.10] Point of Contact-



842/892 Series High Temp Card Edge Connector Part Number: 842-032-560-202

YOUR CONNECTION TO QUALITY & SERVICE

CANADA

842 ENG MASTER J.LEE DATE: OCT. 06/09 SHEET 1 OF 3

842 Assembly

THIS IS A C.A.D. GENERATED DRAWING DO NOT MAKE MANUAL REVISIONS TO MASTER

ORIGINAL (1)



| 842/892 Series High Temp Card Edge Connector<br>Contact Bend Detail |                                                                                                 | ACAD REFERENCE NO. 842 ENG MASTER |             |                  |        |
|---------------------------------------------------------------------|---------------------------------------------------------------------------------