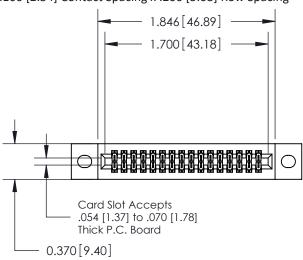

842/892 Series High Temp Card Edge Connector Part Number: 842-032-560-202

YOUR CONNECTION TO QUALITY & SERVICE

CANADA

842 ENG MASTER J.LEE DATE: OCT. 06/09 SHEET 1 OF 3

842 Assembly

THIS IS A C.A.D. GENERATED DRAWING DO NOT MAKE MANUAL REVISIONS TO MASTER