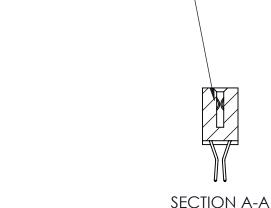

## **Contact Detail**

560-Extender Board Bend (Code 523 Contacts)

.100 [2.54] Contact Spacing x .200 [5.08] Row Spacing

**See Accompanying Pages for:** 

- **Contact Bend Details**
- **Mounting Options**

.240 [6.10] Point of Contact-