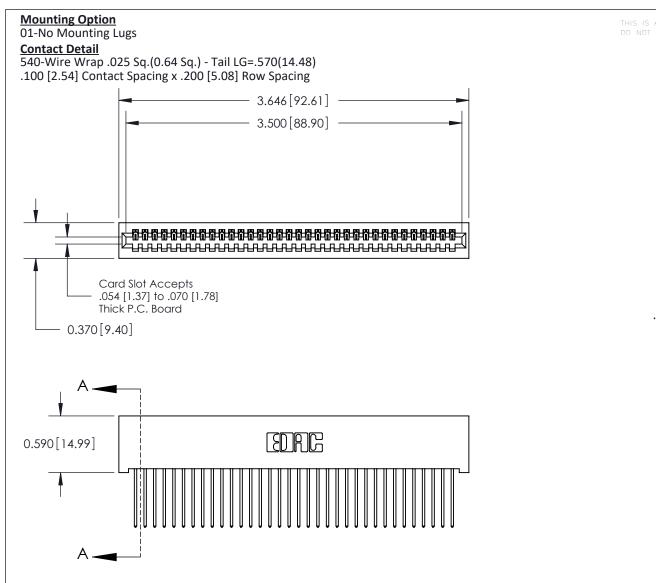

## **See Accompanying Pages for:**

- **Contact Bend Details**
- **Mounting Options**

842/892 Series High Temp Card Edge Connector Part Number: 842-034-540-101

YOUR CONNECTION TO QUALITY & SERVICE

| ACAD REFERENCE NO | . 842 ENG MASTER |  |  |  |
|-------------------|------------------|--|--|--|
| DRAWN: J.LEE      | DATE: OCT. 06/09 |  |  |  |
| CHECKED:          | DATE:            |  |  |  |
| SCALE: NTS        | SHEET 1 OF 3     |  |  |  |
| DRAWING NUMBER    | ISSUE            |  |  |  |