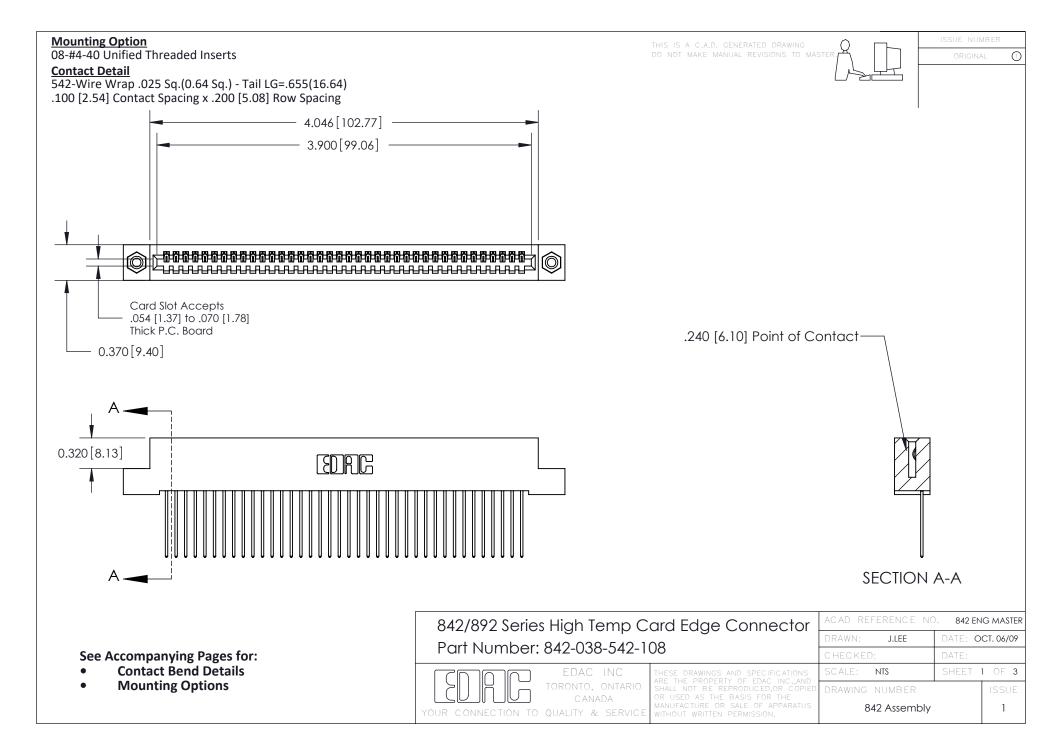

THIS IS A C.A.D. GENERATED DRAWING DO NOT MAKE MANUAL REVISIONS TO MASTER

ORIGINAL (1)



| 842/892 Series High Temp Card Edge Connector<br>Contact Bend Detail |                                                                                                 | ACAD REFERENCE NO. 842 ENG MASTER |             |                  |        |
|---------------------------------------------------------------------|-------------------------------------------------------------------------------------------------|-----------------------------------|-------------|------------------|--------|
|                                                                     |                                                                                                 | DRAWN:                            | J.LEE