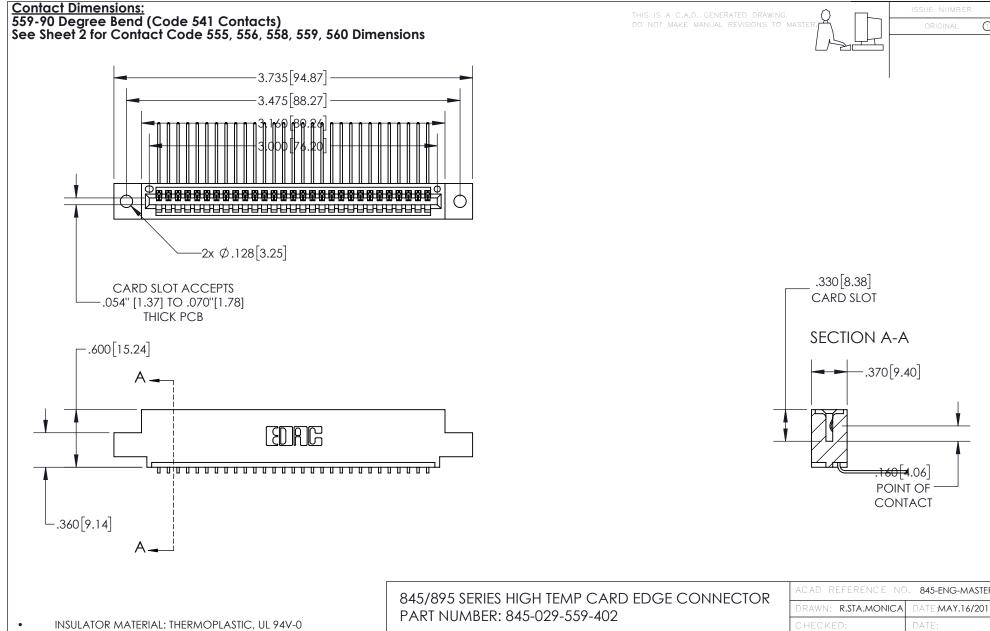

- CONTACT MATERIAL; COPPER TIN ALLOY CONTACT PLATING: GOLD ON THE MATING AREA, TIN PLATING ON THE CONTACT TAILS, NICKEL UNDERPLATE

YOUR CONNECTION TO QUALITY & SERVICE

CANADA

| ACAD REFERENCE NO. 845-ENG-MASTER |                  |
|-----------------------------------|------------------|
| DRAWN: R.STA.MONICA               | DATE:MAY.16/2017 |
| CHECKED:                          | DATE:            |
| SCALE: 1:1                        | SHEET 1 OF 2     |
| DRAWING NUMBER                    | ISSUE            |
| 845-ENG-MASTER                    | 1                |