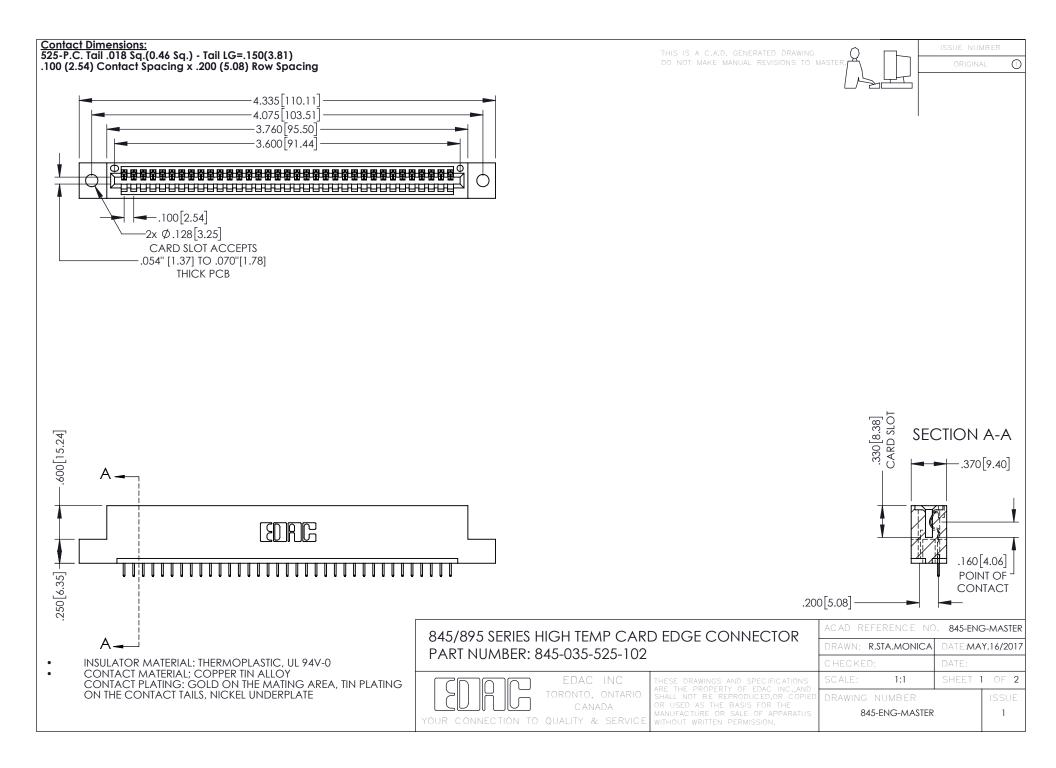

**Contact Code 558** Contact Code 559 Contact Code 560

- INSULATOR MATERIAL: THERMOPLASTIC POLYESTER, UL 94V-0 DAP MATERIAL AVAILABLE UPON REQUEST
- CONTACT MATERIAL; COPPER ALLOY

CONTACT PLATING: GOLD ON THE MATING AREA, TIN PLATING ON THE CONTACT TAILS, NICKEL UNDERPLATE

## 845/895 SERIES HIGH TEMP CARD EDGE CONNECTOR CONTACT CODE 555,556,558,559,560 DIMENSIONS

YOUR CONNECTION TO QUALITY & SERVICE

|   | ACAD REFERENCE NO. 845-ENG-MASTER |                  |
|---|-----------------------------------|------------------|
|   | DRAWN: R.STA.MONICA               | DATE:MAY.16/2017 |
|   | CHECKED:                          | DATE:            |
|   | SCALE: 1:1                        | SHEET 2 OF 2     |
| D | DRAWING NUMBER                    | ISSUE            |

845-ENG-MASTER