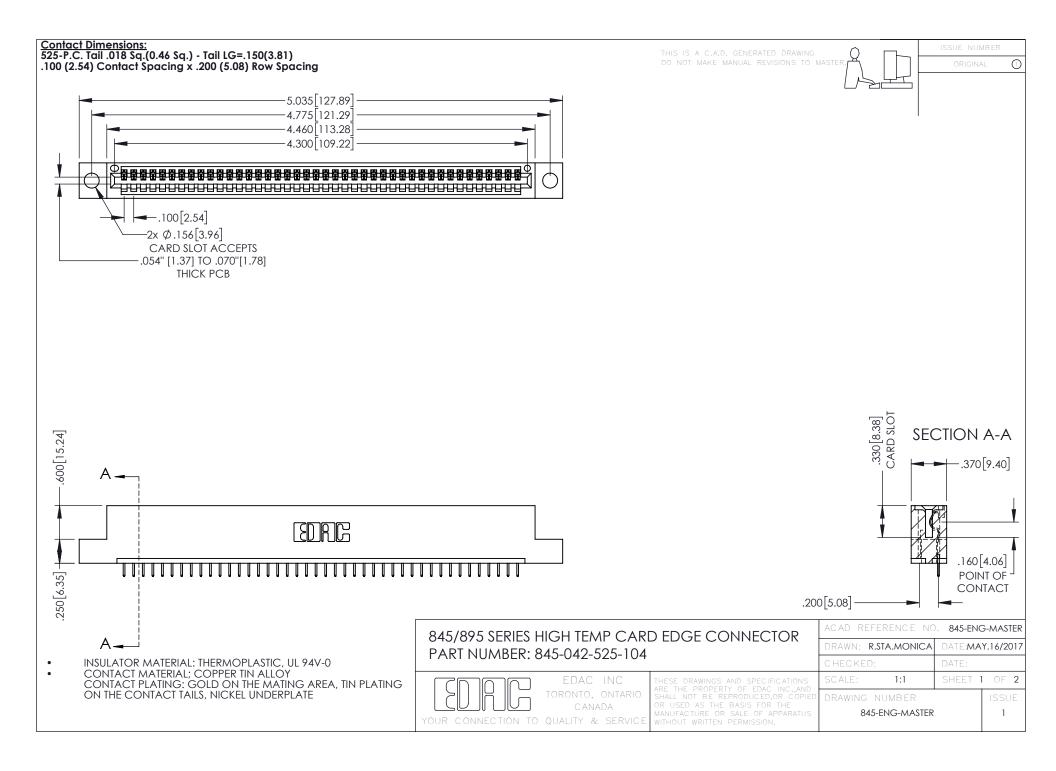

- INSULATOR MATERIAL: THERMOPLASTIC POLYESTER, UL 94V-0 DAP MATERIAL AVAILABLE UPON REQUEST
- CONTACT MATERIAL; COPPER ALLOY

**Contact Code 558** 

CONTACT PLATING: GOLD ON THE MATING AREA, TIN PLATING ON THE CONTACT TAILS, NICKEL UNDERPLATE

## 845/895 SERIES HIGH TEMP CARD EDGE CONNECTOR CONTACT CODE 555,556,558,559,560 DIMENSIONS

YOUR CONNECTION TO QUALITY & SERVICE

Contact Code 559

|   | ACAD REFERENCE NO   | . 845-ENG-MASTER |
|---|---------------------|------------------|
|   | DRAWN: R.STA.MONICA | DATE:MAY.16/2017 |
|   | CHECKED:            | DATE:            |
|   | SCALE: 1:1          | SHEET 2 OF 2     |
| D | DRAWING NUMBER      | ISSUE            |

Contact Code 560

845-ENG-MASTER