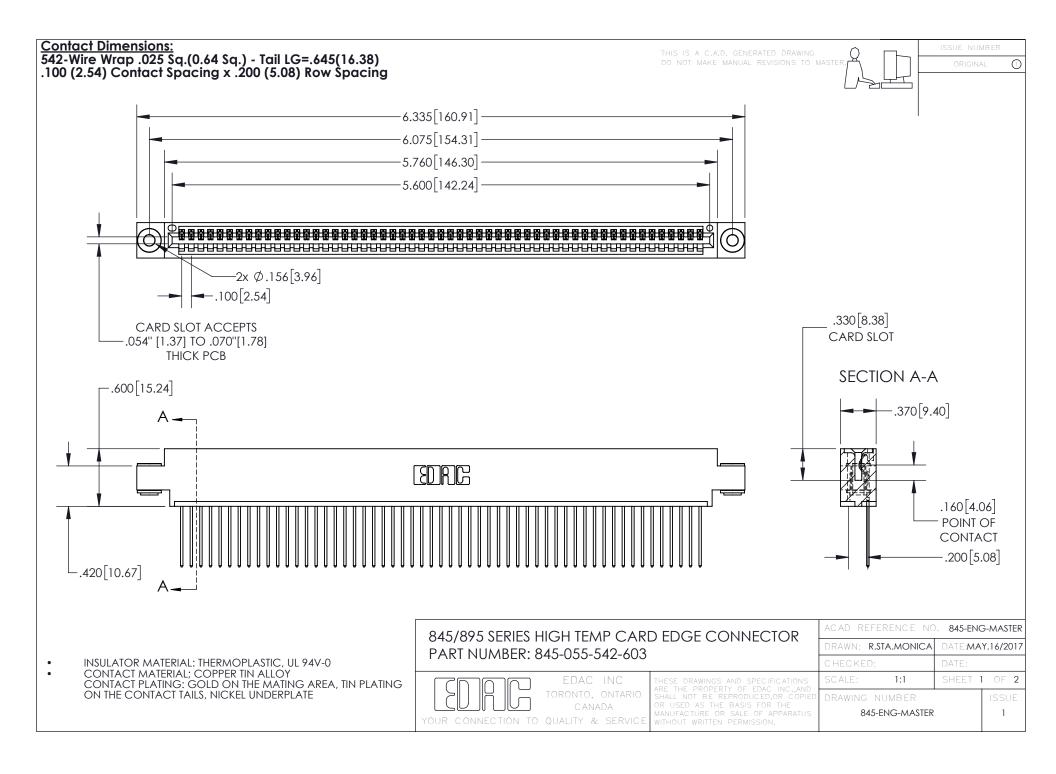

INSULATOR MATERIAL: THERMOPLASTIC POLYESTER, UL 94V-0 DAP MATERIAL AVAILABLE UPON REQUEST

**Contact Code 558** 

CONTACT MATERIAL; COPPER ALLOY CONTACT PLATING: GOLD ON THE MATING AREA, TIN PLATING ON THE CONTACT TAILS, NICKEL UNDERPLATE

## 845/895 SERIES HIGH TEMP CARD EDGE CONNECTOR CONTACT CODE 555,556,558,559,560 DIMENSIONS

YOUR CONNECTION TO QUALITY & SERVICE

Contact Code 559

|   | ACAD REFERENCE NO. 845-ENG-MASTER |                  |  |
|---|-----------------------------------|------------------|--|
|   | DRAWN: R.STA.MONICA               | DATE:MAY.16/2017 |  |
|   | CHECKED:                          | DATE:            |  |
|   | SCALE: 1:1                        | SHEET 2 OF 2     |  |
| D | DRAWING NUMBER                    | ISSUE            |  |

Contact Code 560