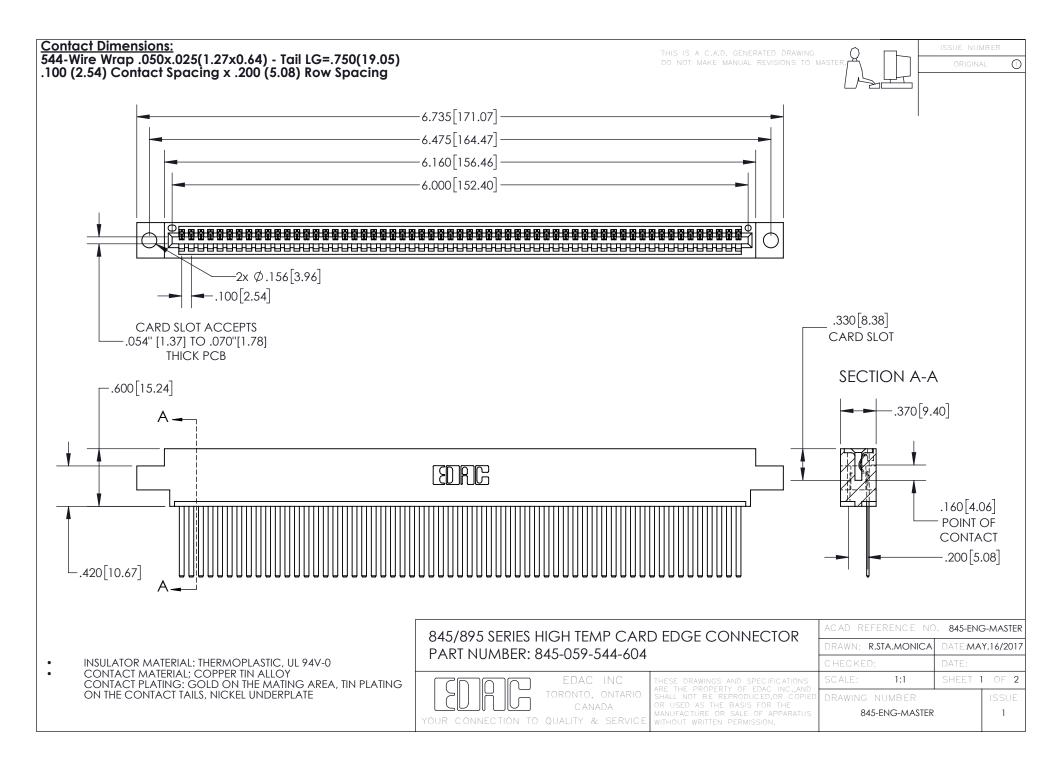

INSULATOR MATERIAL: THERMOPLASTIC POLYESTER, UL 94V-0 DAP MATERIAL AVAILABLE UPON REQUEST

**Contact Code 558** 

CONTACT MATERIAL; COPPER ALLOY CONTACT PLATING: GOLD ON THE MATING AREA, TIN PLATING ON THE CONTACT TAILS, NICKEL UNDERPLATE

## 845/895 SERIES HIGH TEMP CARD EDGE CONNECTOR CONTACT CODE 555,556,558,559,560 DIMENSIONS

YOUR CONNECTION TO QUALITY & SERVICE

Contact Code 559

|   | ACAD REFERENCE NO. 845-ENG-MASTER |                  |  |
|---|-----------------------------------|------------------|--|
|   | DRAWN: R.STA.MONICA               | DATE:MAY.16/2017 |  |
|   | CHECKED:                          | DATE:            |  |
|   | SCALE: 1:1                        | SHEET 2 OF 2     |  |
| D | DRAWING NUMBER                    | ISSUE            |  |

Contact Code 560