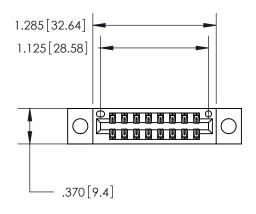

846/896 SERIES HIGH TEMP CARD EDGE CONNECTOR PART NUMBER: 846-016-556-204

YOUR CONNECTION TO QUALITY & SERVICE

**EDAC INC** TORONTO, ONTARIO CANADA

THESE DRAWINGS AND SPECIFICATIONS ARE THE PROPERTY OF EDAC INC.,AND SHALL NOT BE REPRODUCED, OR COPIED OR USED AS THE BASIS FOR THE MANUFACTURE OR SALE OF APPARATUS WITHOUT WRITTEN PERMISSION.

| ACAD REFERENCE NO. | 846-ENG-MASTER   |
|--------------------|------------------|
| DRAWN: J.LEE       | DATE: APR. 22/09 |
| CHECKED:           | DATE:            |
| SCALE: 1:1         | SHEET 1 OF 2     |
| DRAWING NUMBER     | ISSUE            |
| 846-ENG-MASTER     | 2 1              |