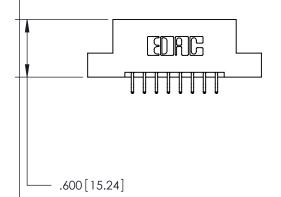

846/896 SERIES HIGH TEMP CARD EDGE CONNECTOR PART NUMBER: 846-016-556-204

YOUR CONNECTION TO QUALITY & SERVICE

**EDAC INC** TORONTO, ONTARIO CANADA

THESE DRAWINGS AND SPECIFICATIONS ARE THE PROPERTY OF EDAC INC.,AND SHALL NOT BE REPRODUCED, OR COPIED OR USED AS THE BASIS FOR THE MANUFACTURE OR SALE OF APPARATUS WITHOUT WRITTEN PERMISSION.

| ACAD REFERENCE NO. | 846-ENG-MASTER   |
|--------------------|------------------|
| DRAWN: J.LEE       | DATE: APR. 22/09 |
| CHECKED:           | DATE:            |
| SCALE: 1:1         | SHEET 1 OF 2     |
| DRAWING NUMBER     | ISSUE            |
| 846-ENG-MASTER     | 2 1              |