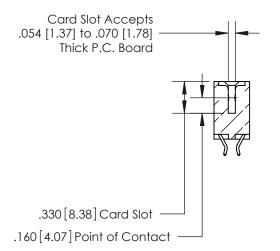

<u>Contact Dimensions:</u> 556-Extender Board Bend (Code 520 Contacts) See Sheet 2 for Contact Code 555, 556, 558, 559, 560 Dimensions

THIS IS A C.A.D. GENERATED DRAWING DO NOT MAKE MANUAL REVISIONS TO MASTER.

**Contact Code 560** 

INSULATOR MATERIAL: THERMOPLASTIC POLYESTER, UL 94V-0 CONTACT MATERIAL; COPPER, NICKEL, TIN ALLOY CA-725 CONTACT PLATING: GOLD ON THE MATING AREA, TIN-LEAD ON THE CONTACT TAILS, NICKEL UNDERPLATE

**Contact Code 558** 

## 846/896 SERIES HIGH TEMP CARD EDGE CONNECTOR CONTACT CODE 555,556,558,559,560 DIMENSIONS

.150 [3.81]

YOUR CONNECTION TO QUALITY & SERVICE

**Contact Code 559** 

**EDAC INC** TORONTO, ONTARIO CANADA

THESE DRAWINGS AND SPECIFICATIONS ARE THE PROPERTY OF EDAC INC.,AND SHALL NOT BE REPRODUCED, OR COPIED OR USED AS THE BASIS FOR THE MANUFACTURE OR SALE OF APPARATUS WITHOUT WRITTEN PERMISSION.