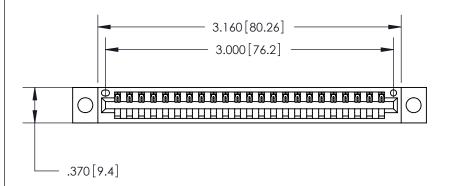

Contact Dimensions: 526-P.C. Tail .018 Sq. (0.46 Sq.) - Tail LG. =.350 (8.89) .125 (3.18) Contact Spacing x .250 (6.35) Row Spacing

THIS IS A C.A.D. GENERATED DRAWING DO NOT MAKE MANUAL REVISIONS TO MASTER.

ISSUE NUMBER

ORIGINAL

(1)

846/896 SERIES HIGH TEMP CARD EDGE CONNECTOR PART NUMBER: 846-023-526-104

**EDAC INC** THESE DRAWINGS AND SPECIFICATIONS TORONTO, ONTARIO CANADA

ARE THE PROPERTY OF EDAC INC.,AND SHALL NOT BE REPRODUCED, OR COPIED OR USED AS THE BASIS FOR THE MANUFACTURE OR SALE OF APPARATUS WITHOUT WRITTEN PERMISSION.

ACAD REFERENCE NO. 846-ENG-MASTER DRAWN: J.LEE DATE: APR. 22/09 CHECKED: DATE: SCALE: SHEET 1 OF 2 1:1 DRAWING NUMBER **ISSUE** 846-ENG-MASTER

.054 [1.37] to .070 [1.78] Thick P.C. Board .330[8.38] Card Slot -.160 [4.07] Point of Contact -