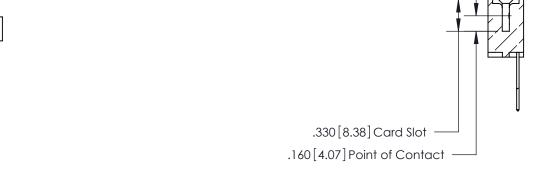

Card Slot Accepts .054 [1.37] to .070 [1.78] Thick P.C. Board ISSUE NUMBER

ORIGINAL

INSULATOR MATERIAL: THERMOPLASTIC POLYESTER, UL 94V-0 CONTACT MATERIAL; COPPER, NICKEL, TIN ALLOY CA-725

CONTACT PLATING: GOLD ON THE MATING AREA, TIN-LEAD

## 846/896 SERIES HIGH TEMP CARD EDGE CONNECTOR CONTACT CODE 555,556,558,559,560 DIMENSIONS

.150 [3.81]

YOUR CONNECTION TO QUALITY & SERVICE

**Contact Code 559** 

**EDAC INC** TORONTO, ONTARIO CANADA

THESE DRAWINGS AND SPECIFICATIONS ARE THE PROPERTY OF EDAC INC.,AND SHALL NOT BE REPRODUCED, OR COPIED OR USED AS THE BASIS FOR THE MANUFACTURE OR SALE OF APPARATUS WITHOUT WRITTEN PERMISSION.