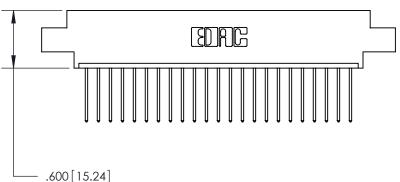

<u>Contact Dimensions:</u> 540-Wire Wrap .025 Sq. (0.64 Sq.) - Tail LG. =.560 (14.22) .125 (3.18) Contact Spacing x .250 (6.35) Row Spacing

THIS IS A C.A.D. GENERATED DRAWING DO NOT MAKE MANUAL REVISIONS TO MASTER.

THIS IS A C.A.D. GENERATED DRAWING DO NOT MAKE MANUAL REVISIONS TO MASTER.

ISSUE NUMBER

.165[4.19]

.375 [9.54]

ORIGINAL

1

.060 [1.52] .125(3.18) to .210(5.33) **Outside Tails** .125(3.18) to .210(5.33) **Outside Tails** 