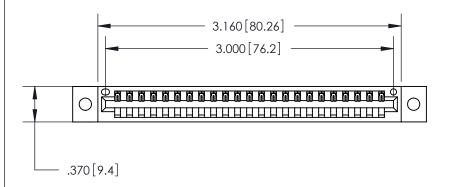

ON THE CONTACT TAILS, NICKEL UNDERPLATE

846/896 SERIES HIGH TEMP CARD EDGE CONNECTOR PART NUMBER: 846-023-540-602

YOUR CONNECTION TO QUALITY & SERVICE

**EDAC INC** TORONTO, ONTARIO CANADA

THESE DRAWINGS AND SPECIFICATIONS ARE THE PROPERTY OF EDAC INC., AND SHALL NOT BE REPRODUCED, OR COPIED OR USED AS THE BASIS FOR THE MANUFACTURE OR SALE OF APPARATUS WITHOUT WRITTEN PERMISSION.

| ACAD REFERENCE NO. |       | 846-ENG-MASTER   |
|--------------------|-------|------------------|
| DRAWN:             | J.LEE | DATE: APR. 22/09 |
| CHECKED:           |       | DATE:            |
| SCALE:             | 1:1   | SHEET 1 OF 2     |
| DRAWING NU         | ISSUE |                  |
| 846-E              | 1     |                  |