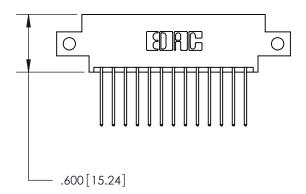

THIS IS A C.A.D. GENERATED DRAWING DO NOT MAKE MANUAL REVISIONS TO MASTER.

ISSUE NUMBER

.165[4.19]

.375 [9.54]

ORIGINAL

1

.060 [1.52] .125(3.18) to .210(5.33) **Outside Tails** .125(3.18) to .210(5.33) **Outside Tails** 