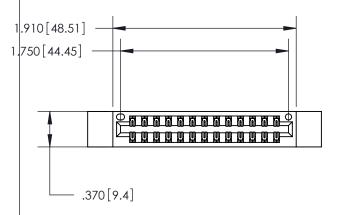

<u>Contact Dimensions:</u> 540-Wire Wrap .025 Sq. (0.64 Sq.) - Tail LG. =.560 (14.22) .125 (3.18) Contact Spacing x .250 (6.35) Row Spacing

INSULATOR MATERIAL: THERMOPLASTIC POLYESTER, UL 94V-0 CONTACT MATERIAL; COPPER, NICKEL, TIN ALLOY CA-725 CONTACT PLATING: GOLD ON THE MATING AREA, TIN-LEAD

ON THE CONTACT TAILS, NICKEL UNDERPLATE

THIS IS A C.A.D. GENERATED DRAWING DO NOT MAKE MANUAL REVISIONS TO MASTER.

846/896 SERIES HIGH TEMP CARD EDGE CONNECTOR PART NUMBER: 846-026-540-812

**EDAC INC** TORONTO, ONTARIO CANADA