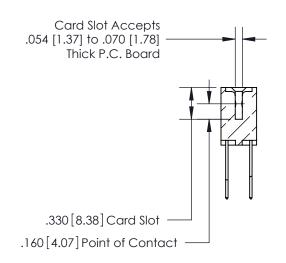

**Contact Code 560** 

INSULATOR MATERIAL: THERMOPLASTIC POLYESTER, UL 94V-0 CONTACT MATERIAL; COPPER, NICKEL, TIN ALLOY CA-725 CONTACT PLATING: GOLD ON THE MATING AREA, TIN-LEAD ON THE CONTACT TAILS, NICKEL UNDERPLATE

**Contact Code 558** 

## 846/896 SERIES HIGH TEMP CARD EDGE CONNECTOR CONTACT CODE 555,556,558,559,560 DIMENSIONS

.150 [3.81]

YOUR CONNECTION TO QUALITY & SERVICE

**Contact Code 559** 

**EDAC INC** TORONTO, ONTARIO CANADA

THESE DRAWINGS AND SPECIFICATIONS ARE THE PROPERTY OF EDAC INC.,AND SHALL NOT BE REPRODUCED, OR COPIED OR USED AS THE BASIS FOR THE MANUFACTURE OR SALE OF APPARATUS WITHOUT WRITTEN PERMISSION.